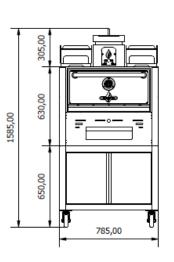

-|--------|
| Clearance with flammable equipment     | 300 mm |

### INCLUDED ACCESSORIES

#### **INCLUDED ACCESSORIES**

(R34)

(R53s/ROC53s, R54/ROC54, R56/ROC56, R74/ROC74, R76/ROC76)

Fire braker
Tong
Tong
Grill Scraper
Grill Scrape

Grill Scraper

2x Stainless Steel Grill Grates

Grill Scraper

1x Stainless Steel Grill Grates

Clip Tong
Ash Shovel
2x Top GN Trays
Wire Brush
Wire Brush
Poker

Poker Grease Collector
Ash Collector Drawer
Ash Collector Drawer
Ash Collector Drawer

Packaging

### **OPTIONAL ACCESSORIES**

Grill rack
Top GN tray
Tong
Poker
Grill scraper
Ash shovel
Wire grill brush
Clip tong for trays

### **OPTIONAL ACCESSORIES**

Grill rack
Tong
Poker
Grill Scraper
Ash shovel
Wire grill brush
Clip Tong for trays

# DIMENSIONS (mm):

## R34







### **R53s/ ROC53s**











### 2.3 DRAWINGS

### **DIMENSIONS (mm):**

### **R54/ ROC54**











### **R56/ ROC56**











12

### **DIMENSIONS (mm):**

### R74/ ROC74



### **R76/ ROC76**









| IMAGE | DESCRIPTION                          | CODE                                 |
|-------|--------------------------------------|--------------------------------------|
|       | Thermometer up to 500°               | CT2                                  |
|       | Fire breaker with air flow regulator | RAF                                  |
|       | Wheels                               | CGA12                                |
|       | Door Handle                          | RDH1                                 |
|       | 2 Gastronorm Racks                   | RAH 54<br>RAH 56<br>RAH 74<br>RAH 76