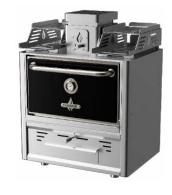

### 2.1 ROASTER OVEN MODELS -

R53s Productivity: ±35

R54 Productivity: ±45

R56 Productivity: ±75

R74
Productivity: ±75

R76
Productivity: ±110 diners

### **ROASTER R53s/ROC53s**

| Productivity + -             | ±35 diners     |  |  |
|------------------------------|----------------|--|--|
| Fire up time                 | 30 min average |  |  |
| Charcoal daily consumption * | 5 - 7 kg       |  |  |
| Performance *                | 7 h            |  |  |
| Broiling temperature         | 250°C to 350°C |  |  |
| Exhaust rate                 | 1500m3/h       |  |  |
| Heat Output                  | 5 kw           |  |  |
| Extraction Diameter Φ        | 180 mm         |  |  |
| Net Weight R53s/ROC53s       | 180 Kg 205 kg  |  |  |

### **ROASTER R54/ROC54**

| Productivity + -             | ±45 diners     |  |  |
|------------------------------|----------------|--|--|
| Fire up time                 | 30 min average |  |  |
| Charcoal daily consumption * | 6 – 8 kg       |  |  |
| Performance *                | 7 h            |  |  |
| Broiling temperature         | 250°C to 350°C |  |  |
| Exhaust rate                 | 1600 m3/h      |  |  |
| Heat Output                  | 6 kw           |  |  |
| Extraction Diameter Φ        | 180 mm         |  |  |
| Net Weight R54s/ROC54s       | 230 Kg 263 kg  |  |  |