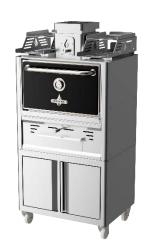

ny adverse conditions such as steam, grease, dripping water, high temperatures, or any other adverse conditions.



Respect the guidelines of maintenance and cleaning and the frequency of them recommended by BIOKAN GP in this manual.



When this equipment is not properly installed, a fire may result. To reduce risk of fire, follow the installation instructions.



BIOKAN GP will not be responsible of any damages caused to people, parts or installations due to improper use or maintenance of the oven.



The legislation of the country and town, where the equipment is going to be installed, must be checked since norms and regulations may ask for further safety measures than the ones exposed in this manual.



The oven must always run with the door closed.



ROC53s Productivity: ±35 diners



ROC54
Productivity: ±45 diners



ROC56
Productivity: ±75 diners



ROC74
Productivity: ±75 diners



ROC76
Productivity: ±110 diners

### 2.1 ROASTER OVEN MODELS -







R53s Productivity: ±35



R54 Productivity: ±45



R56 Productivity: ±75



R74
Productivity: ±75



R76
Productivity: ±110 diners

### **ROASTER R34**

| Productivity + -             | ±30 diners     |
|------------------------------|----------------|
| Fire up time                 | 30 min average |
| Charcoal daily consumption * | 5 – 7 kg       |
| Performance *                | 7 h            |
| Broiling temperature         | 250°C to 350°C |
| Exhaust rate                 | 1400 m3/h      |
| Heat Output                  | 5 kw           |
| Extraction Diameter Φ        | 180 mm         |
| Weight NET