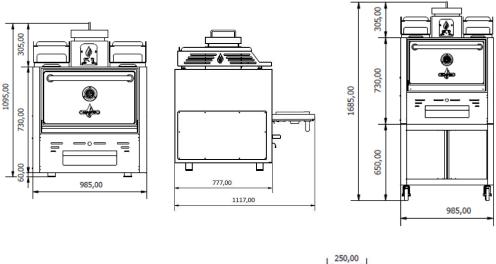

### R74/ ROC74

### **R76/ ROC76**

| IMAGE | DESCRIPTION                          | CODE                                 |
|-------|--------------------------------------|--------------------------------------|
|       | Thermometer up to 500°               | CT2                                  |
|       | Fire breaker with air flow regulator | RAF                                  |
|       | Wheels                               | CGA12                                |
|       | Door Handle                          | RDH1                                 |
|       | 2 Gastronorm Racks                   | RAH 54<br>RAH 56<br>RAH 74<br>RAH 76 |
|       | Storage Cabinet                      | RAC 54<br>RAC 56<br>RAC 74<br>RAC 76 |