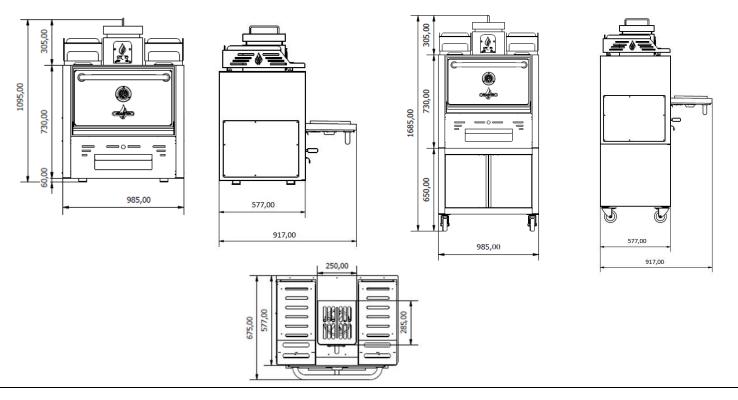

6/ROC56, R74/ROC74, R76/ROC76)

Fire braker
Tong
Tong
Grill Scraper
Grill Scrape

Grill Scraper

2x Stainless Steel Grill Grates

Grill Scraper

1x Stainless Steel Grill Grates

Clip Tong
Ash Shovel
2x Top GN Trays
Wire Brush
Wire Brush
Poker

Poker Grease Collector
Ash Collector Drawer
Ash Collector Drawer
Ash Collector Drawer

Packaging

### **OPTIONAL ACCESSORIES**

Grill rack
Top GN tray
Tong
Poker
Grill scraper
Ash shovel
Wire grill brush
Clip tong for trays

### **OPTIONAL ACCESSORIES**

Grill rack
Tong
Poker
Grill Scraper
Ash shovel
Wire grill brush
Clip Tong for trays

# DIMENSIONS (mm):

## R34







### **R53s/ ROC53s**











### 2.3 DRAWINGS

### **DIMENSIONS (mm):**

### **R54/ ROC54**











### **R56/ ROC56**











12

### **DIMENSIONS (mm):**

### R74/ ROC74



### **R76/ ROC76**









| IMAGE | DESCRIPTION                          | CODE                                 |
|-------|--------------------------------------|--------------------------------------|
|       | Thermometer up to 500°               | CT2                                  |
|       | Fire breaker with air flow regulator | RAF                                  |
|       | Wheels                               | CGA12                                |
|       | Door Handle                          | RDH1                                 |
|       | 2 Gastronorm Racks                   | RAH 54<br>RAH 56<br>RAH 74<br>RAH 76 |
|       | Storage Cabinet                      | RAC 54<br>RAC 56<br>RAC 74<br>RAC 76 |

| IMAGE