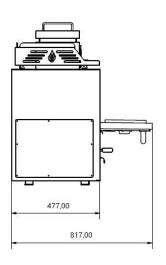

### **DIMENSIONS (mm):**

### **R76/ ROC76**

| IMAGE | DESCRIPTION                          | CODE                                 |
|-------|--------------------------------------|--------------------------------------|
|       | Thermometer up to 500°               | CT2                                  |
|       | Fire breaker with air flow regulator | RAF                                  |
|       | Wheels                               | CGA12                                |
|       | Door Handle                          | RDH1                                 |
|       | 2 Gastronorm Racks                   | RAH 54<br>RAH 56<br>RAH 74<br>RAH 76 |
|       | Storage Cabinet                      | RAC 54<br>RAC 56<br>RAC 74<br>RAC 76 |