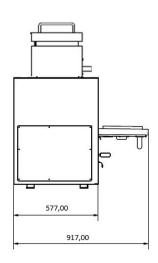

-------------------------------|--------|
| Clearance with flammable equipment     | 300 mm |

### INCLUDED ACCESSORIES

#### **INCLUDED ACCESSORIES**

(R34)

(R53s/ROC53s, R54/ROC54, R56/ROC56, R74/ROC74, R76/ROC76)

Fire braker
Tong
Tong
Grill Scraper
Grill Scrape

Grill Scraper

2x Stainless Steel Grill Grates

Grill Scraper

1x Stainless Steel Grill Grates

Clip Tong
Ash Shovel
2x Top GN Trays
Wire Brush
Wire Brush
Poker

Poker Grease Collector
Ash Collector Drawer
Ash Collector Drawer
Ash Collector Drawer

Packaging

### **OPTIONAL ACCESSORIES**

Grill rack
Top GN tray
Tong
Poker
Grill scraper
Ash shovel
Wire grill brush
Clip tong for trays

### **OPTIONAL ACCESSORIES**

Grill rack
Tong
Poker
Grill Scraper
Ash shovel
Wire grill brush
Clip Tong for trays

# DIMENSIONS (mm):

## R34







### **R53s/ ROC53s**











### 2.3 DRAWINGS

### **DIMENSIONS (mm):**

### **R54/ ROC54**











### **R56/ ROC56**











12

### **DIMENSIONS (mm):**

### R74/ ROC74



### **R76/ ROC76**









| IMAGE | DESCRIPTION                          | CODE                                 |
|-------|--------------------------------------|--------------------------------------|
|       | Thermometer up to 500°               | CT2                                  |
|       | Fire breaker with air flow regulator | RAF                                  |
|       | Wheels                               | CGA12                                |
|       | Door Handle                          | RDH1                                 |
|       | 2 Gastronorm Racks                   | RAH 54<