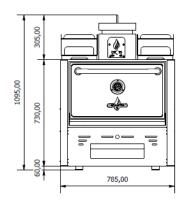

NCLUDED ACCESSORIES

#### **INCLUDED ACCESSORIES**

(R34)

(R53s/ROC53s, R54/ROC54, R56/ROC56, R74/ROC74, R76/ROC76)

Fire braker
Tong
Tong
Grill Scraper
Grill Scrape

Grill Scraper

2x Stainless Steel Grill Grates

Grill Scraper

1x Stainless Steel Grill Grates

Clip Tong
Ash Shovel
2x Top GN Trays
Wire Brush
Wire Brush
Poker

Poker Grease Collector
Ash Collector Drawer
Ash Collector Drawer
Ash Collector Drawer

Packaging

### **OPTIONAL ACCESSORIES**

Grill rack
Top GN tray
Tong
Poker
Grill scraper
Ash shovel
Wire grill brush
Clip tong for trays

### **OPTIONAL ACCESSORIES**

Grill rack
Tong
Poker
Grill Scraper
Ash shovel
Wire grill brush
Clip Tong for trays

# DIMENSIONS (mm):

## R34







### **R53s/ ROC53s**











### 2.3 DRAWINGS

### **DIMENSIONS (mm):**

### **R54/ ROC54**











### **R56/ ROC56**











12

### **DIMENSIONS (mm):**

### R74/ ROC74



### **R76/ ROC76**









| IMAGE | DESCRIPTION                          | CODE                                 |
|-------|--------------------------------------|--------------------------------------|
|       | Thermometer up to 500°               | CT2                                  |
|       | Fire breaker with air flow regulator | RAF                                  |
|       | Wheels                               | CGA12                                |
|       | Door Handle                          | RDH1                                 |
|       | 2 Gastronorm Racks                   | RAH 54<br>RAH 56<br>RAH 74<br>RAH 76 |
|       | Storage Cabinet                      | RAC 54<br>RAC 56<br