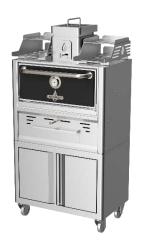

area where it may be affected by any adverse conditions such as steam, grease, dripping water, high temperatures, or any other adverse conditions.



Respect the guidelines of maintenance and cleaning and the frequency of them recommended by BIOKAN GP in this manual.



When this equipment is not properly installed, a fire may result. To reduce risk of fire, follow the installation instructions.



BIOKAN GP will not be responsible of any damages caused to people, parts or installations due to improper use or maintenance of the oven.



The legislation of the country and town, where the equipment is going to be installed, must be checked since norms and regulations may ask for further safety measures than the ones exposed in this manual.



The oven must always run with the door closed.



ROC53s Productivity: ±35 diners



ROC54
Productivity: ±45 diners



ROC56
Productivity: ±75 diners



ROC74
Productivity: ±75 diners



ROC76
Productivity: ±110 diners

### 2.1 ROASTER OVEN MODELS -







R53s Productivity: ±35



R54 Productivity: ±45



R56 Productivity: ±75



R74
Productivity: ±75



R76
Productivity: ±110 diners

### **ROASTER R34**

| Productivity + -             | ±30 diners     |
|------------------------------|----------------|
| Fire up time                 | 30 min average |
| Charcoal daily consumption * | 5 – 7 kg       |
| Performance *                | 7 h            |
| Broiling temperature         | 250°C to 350°C |
| Exhaust rate                 | 1400 m3/h      |
| Heat Output                  | 5 kw           |
| Extraction Diameter Φ        | 180 m