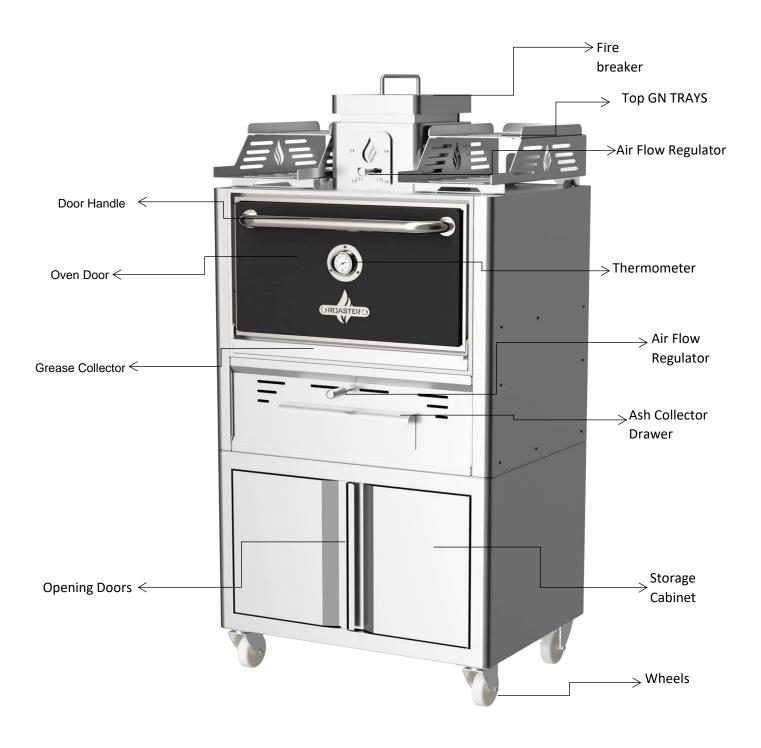

### INCLUDED ACCESSORIES

#### **INCLUDED ACCESSORIES**

(R34)

(R53s/ROC53s, R54/ROC54, R56/ROC56, R74/ROC74, R76/ROC76)

Fire braker
Tong
Tong
Grill Scraper
Grill Scrape

Grill Scraper

2x Stainless Steel Grill Grates

Grill Scraper

1x Stainless Steel Grill Grates

Clip Tong
Ash Shovel
2x Top GN Trays
Wire Brush
Wire Brush
Poker

Poker Grease Collector
Ash Collector Drawer
Ash Collector Drawer
Ash Collector Drawer

Packaging