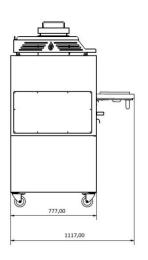

### R74/ ROC74

### **R76/ ROC76**

| IMAGE | DESCRIPTION                          | CODE                                 |
|-------|--------------------------------------|--------------------------------------|
|       | Thermometer up to 500°               | CT2                                  |
|       | Fire breaker with air flow regulator | RAF                                  |
|       | Wheels                               | CGA12                                |
|       | Door Handle                          | RDH1                                 |
|       | 2 Gastronorm Racks                   | RAH 54<br>RAH 56<br>RAH 74<br>RAH 76 |
|       | Storage Cabinet                      | RAC 54<br>RAC 56<br>RAC 74<br>RAC 76 |