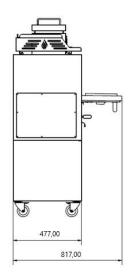

--------|
| Clearance with flammable equipment     | 300 mm |

### INCLUDED ACCESSORIES

#### **INCLUDED ACCESSORIES**

(R34)

(R53s/ROC53s, R54/ROC54, R56/ROC56, R74/ROC74, R76/ROC76)

Fire braker
Tong
Tong
Grill Scraper
Grill Scrape

Grill Scraper

2x Stainless Steel Grill Grates

Grill Scraper

1x Stainless Steel Grill Grates

Clip Tong
Ash Shovel
2x Top GN Trays
Wire Brush
Wire Brush
Poker

Poker Grease Collector
Ash Collector Drawer
Ash Collector Drawer
Ash Collector Drawer

Packaging

### **OPTIONAL ACCESSORIES**

Grill rack
Top GN tray
Tong
Poker
Grill scraper
Ash shovel
Wire grill brush
Clip tong for trays

### **OPTIONAL ACCESSORIES**

Grill rack
Tong
Poker
Grill Scraper
Ash shovel
Wire grill brush
Clip Tong for trays

# DIMENSIONS (mm):

## R34







### **R53s/ ROC53s**











### 2.3 DRAWINGS

### **DIMENSIONS (mm):**

### **R54/ ROC54**











### **R56/ ROC56**











12

### **DIMENSIONS (mm):**

### R74/ ROC74



### **R76/ ROC76**









| IMAGE | DESCRIPTION                          | CODE                                 |
|-------|--------------------------------------|--------------------------------------|
|       | Thermometer up to 500°               | CT2                                  |
|       | Fire breaker with air flow regulator | RAF                                  |
|       | Wheels                               | CGA12                                |
|       | Door Handle                          | RDH1                                 |
|       | 2 Gastronorm Racks                   | RAH 54<br>RAH 56<br>RAH 74<br>RAH 76 |