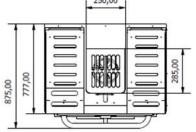

C76)

Fire braker
Tong
Tong
Grill Scraper
Grill Scrape

Grill Scraper

2x Stainless Steel Grill Grates

Grill Scraper

1x Stainless Steel Grill Grates

Clip Tong
Ash Shovel
2x Top GN Trays
Wire Brush
Wire Brush
Poker

Poker Grease Collector
Ash Collector Drawer
Ash Collector Drawer
Ash Collector Drawer

Packaging

### **OPTIONAL ACCESSORIES**

Grill rack
Top GN tray
Tong
Poker
Grill scraper
Ash shovel
Wire grill brush
Clip tong for trays

### **OPTIONAL ACCESSORIES**

Grill rack
Tong
Poker
Grill Scraper
Ash shovel
Wire grill brush
Clip Tong for trays

# DIMENSIONS (mm):

## R34







### **R53s/ ROC53s**











### 2.3 DRAWINGS

### **DIMENSIONS (mm):**

### **R54/ ROC54**











### **R56/ ROC56**











12

### **DIMENSIONS (mm):**

### R74/ ROC74



### **R76/ ROC76**









| IMAGE | DESCRIPTION                          | CODE                                 |
|-------|--------------------------------------|--------------------------------------|
|       | Thermometer up to 500°               | CT2                                  |
|       | Fire breaker with air flow regulator | RAF                                  |
|       | Wheels                               | CGA12                                |
|       | Door Handle                          | RDH1                                 |
|       | 2 Gastronorm Racks                   | RAH 54<br>RAH 56<br>RAH 74<br>RAH 76 |
|       | Storage Cabinet                      | RAC 54<br>RAC 56<br>RAC 74<br>RAC 76 |

| IMAGE