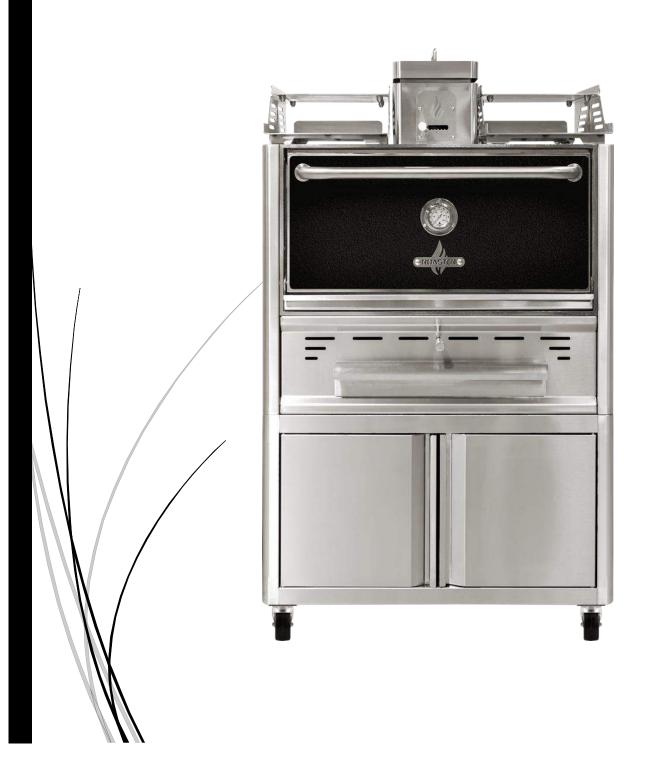

The oven must always run with the door closed.

ROC53s Productivity: ±35 diners

ROC54
Productivity: ±45 diners

ROC56
Productivity: ±75 diners

ROC74
Productivity: ±75 diners

ROC76
Productivity: ±110 diners

### 2.1 ROASTER OVEN MODELS -

R53s Productivity: ±35

R54 Productivity: ±45

R56 Productivity: ±75

R74
Productivity: ±75

R76
Productivity: ±110 diners

### **ROASTER R34**

| Productivity + -             | ±30 diners     |
|------------------------------|----------------|
| Fire up time                 | 30 min average |
| Charcoal daily consumption * | 5 – 7 kg       |
| Performance *                | 7 h            |
| Broiling temperature         | 250°C to 350°C |
| Exhaust rate                 | 1400 m3/h      |
| Heat Output                  | 5 kw           |
| Extraction Diameter Φ        | 180 mm         |
| Weight NET                   | 150 Kg         |

### **ROASTER R53s/ROC53s**

| Productivity + -             | ±35 diners     |  |  |
|------------------------------|----------------|--|--|
| Fire up time                 | 30 min average |  |  |
| Charcoal daily consumption * | 5 - 7 kg       |  |  |
| Performance *                | 7 h            |  |  |
| Broiling temperature         | 250°C to 350°C |  |  |
| Exhaust rate                 | 1500m3/h       |  |  |
| Heat Output                  | 5 kw           |  |  |
| Extraction Diameter Φ        | 180 mm         |  |  |
| Net Weight R53s/ROC53s       | 180 Kg 205 kg  |  |  |

### **ROASTER R54/ROC54**

| Productivity + -             | ±45 diners     |  |  |
|------------------------------|----------------|--|--|
| Fire up time                 | 30 min average |  |  |
| Charcoal daily consumption * | 6 – 8 kg       |  |  |
| Performance *                | 7 h            |  |  |
| Broiling temperature         | 250°C to 350°C |  |  |
| Exhaust rate                 | 1600 m3/h      |  |  |
| Heat Output                  | 6 kw           |  |  |
| Extraction Diameter Φ        | 180 mm         |  |  |
| Net Weight R54s/ROC54s       | 230 Kg 263 kg  |  |  |

### **ROASTER R56/ROC56**

| Productivity + -             | ±75 diners     | ±75 diners     |  |  |  |
|------------------------------|----------------|----------------|--|--|--|
| Fire up time                 | 30 min average |                |  |  |  |
| Charcoal daily consumption * | 10 – 12 kg     | 10 – 12 kg     |  |  |  |
| Performance *                | 9 h            | 9 h            |  |  |  |
| Broiling temperature         | 250°C to 350°C | 250°C to 350°C |  |  |  |
| Exhaust rate                 | 2100 m3/h      | 2100 m3/h      |  |  |  |
| Heat Output                  | 6 kw           | 6 kw           |  |  |  |
| Extraction Diameter Φ        | 180 mm         | 180 mm         |  |  |  |
| Net Weight R56/ROC56         | 281 Kg         | 281 Kg 312 kg  |  |  |  |

#### **ROASTER R74/ROC74**

| Productivity + -             | ±75 diners     | ±75 diners     |  |  |
|------------------------------|----------------|----------------|--|--|
| Fire up time                 | 30 min average |                |  |  |
| Charcoal daily consumption * | 10 – 12 kg     | 10 – 12 kg     |  |  |
| Performance *                | 9 h            | 9 h            |  |  |
| Broiling temperature         | 250°C to 350°C | 250°C to 350°C |  |  |
| Exhaust rate                 | 2100 m3/h      | 2100 m3/h      |  |  |
| Heat Output                  | 6 kw           | 6 kw           |  |  |
| Extraction Diameter Φ        | 180 mm         | 180 mm         |  |  |
| Net Weight R74/ROC74         | 278 Kg         | 278 Kg 310 kg  |  |  |

#### **ROASTER R76/ROC76**

| Productivity + -             | ±110 diners    | ±110 diners    |  |  |
|------------------------------|----------------|----------------|--|--|
| Fire up time                 | 30 min average |                |  |  |
| Charcoal daily consumption * | 15 – 17 kg     |                |  |  |
| Performance *                | 9 h            | 9 h            |  |  |
| Broiling temperature         | 250°C to 350°C | 250°C to 350°C |  |  |
| Exhaust rate                 | 2500 m3/h      | 2500 m3/h      |  |  |
| Heat Output                  | 8 kw           | 8 kw           |  |  |
| Extraction Diameter Φ        | 180 mm         |                |  |  |
| Net Weight R74/ROC74         | 342 Kg 458 kg  |                |  |  |