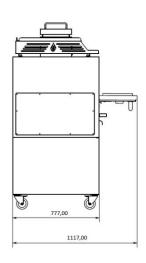

### R74/ ROC74

### **R76/ ROC76**

| IMAGE | DESCRIPTION                          | CODE                                 |
|-------|--------------------------------------|--------------------------------------|
|       | Thermometer up to 500°               | CT2                                  |
|       | Fire breaker with air flow regulator | RAF                                  |
|       | Wheels                               | CGA12                                |
|       | Door Handle                          | RDH1                                 |
|       | 2 Gastronorm Racks                   | RAH 54<br>RAH 56<br>RAH 74<br>RAH 76 |
|       | Storage Cabinet                      | RAC 54<br>RAC 56<br>RAC 74<br>RAC 76 |