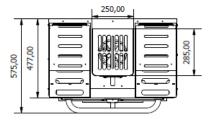

------|
| Clearance with flammable equipment     | 300 mm |

### INCLUDED ACCESSORIES

#### **INCLUDED ACCESSORIES**

(R34)

(R53s/ROC53s, R54/ROC54, R56/ROC56, R74/ROC74, R76/ROC76)

Fire braker
Tong
Tong
Grill Scraper
Grill Scrape

Grill Scraper

2x Stainless Steel Grill Grates

Grill Scraper

1x Stainless Steel Grill Grates

Clip Tong
Ash Shovel
2x Top GN Trays
Wire Brush
Wire Brush
Poker

Poker Grease Collector
Ash Collector Drawer
Ash Collector Drawer
Ash Collector Drawer

Packaging

### **OPTIONAL ACCESSORIES**

Grill rack
Top GN tray
Tong
Poker
Grill scraper
Ash shovel
Wire grill brush
Clip tong for trays

### **OPTIONAL ACCESSORIES**

Grill rack
Tong
Poker
Grill Scraper
Ash shovel
Wire grill brush
Clip Tong for trays

# DIMENSIONS (mm):

## R34







### **R53s/ ROC53s**











### 2.3 DRAWINGS

### **DIMENSIONS (mm):**

### **R54/ ROC54**











### **R56/ ROC56**











12

### **DIMENSIONS (mm):**

### R74/ ROC74



### **R76/ ROC76**









| IMAGE | DESCRIPTION                          | CODE                                 |
|-------|--------------------------------------|--------------------------------------|
|       | Thermometer up to 500°               | CT2                                  |
|       | Fire breaker with air flow regulator | RAF                                  |
|       | Wheels                               | CGA12                                |
|       | Door Handle                          | RDH1                                 |
|       | 2 Gastronorm Racks                   | RAH 54<br>RAH 56<br>RAH 74<br>RAH 76 |
|