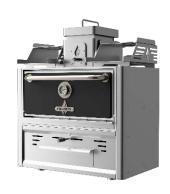

### **ROASTER R53s/ROC53s**

| Productivity + -             | ±35 diners     |  |  |
|------------------------------|----------------|--|--|
| Fire up time                 | 30 min average |  |  |
| Charcoal daily consumption * | 5 - 7 kg       |  |  |
| Performance *                | 7 h            |  |  |
| Broiling temperature         | 250°C to 350°C |  |  |
| Exhaust rate                 | 1500m3/h       |  |  |
| Heat Output                  | 5 kw           |  |  |
| Extraction Diameter Φ        | 180 mm         |  |  |
| Net Weight R53s/ROC53s       | 180 Kg 205 kg  |  |  |

### **ROASTER R54/ROC54**

| Productivity + -             | ±45 diners     |  |  |
|------------------------------|----------------|--|--|
| Fire up time                 | 30 min average |  |  |
| Charcoal daily consumption * | 6 – 8 kg       |  |  |
| Performance *                | 7 h            |  |  |
| Broiling temperature         | 250°C to 350°C |  |  |
| Exhaust rate                 | 1600 m3/h      |  |  |
| Heat Output                  | 6 kw           |  |  |
| Extraction Diameter Φ        | 180 mm         |  |  |
| Net Weight R54s/ROC54s       | 230 Kg 263 kg  |  |  |