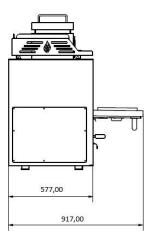

LUDED ACCESSORIES

#### **INCLUDED ACCESSORIES**

(R34)

(R53s/ROC53s, R54/ROC54, R56/ROC56, R74/ROC74, R76/ROC76)

Fire braker
Tong
Tong
Grill Scraper
Grill Scrape

Grill Scraper

2x Stainless Steel Grill Grates

Grill Scraper

1x Stainless Steel Grill Grates

Clip Tong
Ash Shovel
2x Top GN Trays
Wire Brush
Wire Brush
Poker

Poker Grease Collector
Ash Collector Drawer
Ash Collector Drawer
Ash Collector Drawer

Packaging

### **OPTIONAL ACCESSORIES**

Grill rack
Top GN tray
Tong
Poker
Grill scraper
Ash shovel
Wire grill brush
Clip tong for trays

### **OPTIONAL ACCESSORIES**

Grill rack
Tong
Poker
Grill Scraper
Ash shovel
Wire grill brush
Clip Tong for trays

# DIMENSIONS (mm):

## R34







### **R53s/ ROC53s**











### 2.3 DRAWINGS

### **DIMENSIONS (mm):**

### **R54/ ROC54**











### **R56/ ROC56**











12

### **DIMENSIONS (mm):**

### R74/ ROC74



### **R76/ ROC76**









| IMAGE | DESCRIPTION                          | CODE                                 |
|-------|--------------------------------------|--------------------------------------|
|       | Thermometer up to 500°               | CT2                                  |
|       | Fire breaker with air flow regulator | RAF                                  |
|       | Wheels                               | CGA12                                |
|       | Door Handle                          | RDH1                                 |
|       | 2 Gastronorm Racks                   | RAH 54<br>RAH 56<br>RAH 74<br>RAH 76 |
|       | Storage Cabinet                      | RAC 54<br>RAC 56<br>R