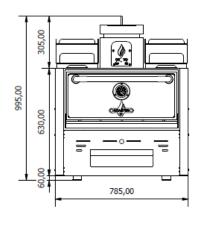

-----|--------|
| Clearance with flammable equipment     | 300 mm |

### INCLUDED ACCESSORIES

#### **INCLUDED ACCESSORIES**

(R34)

(R53s/ROC53s, R54/ROC54, R56/ROC56, R74/ROC74, R76/ROC76)

Fire braker
Tong
Tong
Grill Scraper
Grill Scrape

Grill Scraper

2x Stainless Steel Grill Grates

Grill Scraper

1x Stainless Steel Grill Grates

Clip Tong
Ash Shovel
2x Top GN Trays
Wire Brush
Wire Brush
Poker

Poker Grease Collector
Ash Collector Drawer
Ash Collector Drawer
Ash Collector Drawer

Packaging

### **OPTIONAL ACCESSORIES**

Grill rack
Top GN tray
Tong
Poker
Grill scraper
Ash shovel
Wire grill brush
Clip tong for trays

### **OPTIONAL ACCESSORIES**

Grill rack
Tong
Poker
Grill Scraper
Ash shovel
Wire grill brush
Clip Tong for trays

# DIMENSIONS (mm):

## R34







### **R53s/ ROC53s**











### 2.3 DRAWINGS

### **DIMENSIONS (mm):**

### **R54/ ROC54**











### **R56/ ROC56**











12

### **DIMENSIONS (mm):**

### R74/ ROC74



### **R76/ ROC76**









| IMAGE | DESCRIPTION                          | CODE                                 |
|-------|--------------------------------------|--------------------------------------|
|       | Thermometer up to 500°               | CT2                                  |
|       | Fire breaker with air flow regulator | RAF                                  |
|       | Wheels                               | CGA12                                |
|       | Door Handle                          | RDH1                                 |
|       | 2 Gastronorm Racks                   | RAH 54<br>RAH 56<br>RAH 74<br>RAH