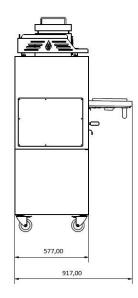

### R74/ ROC74

### **R76/ ROC76**

| IMAGE | DESCRIPTION                          | CODE                                 |
|-------|--------------------------------------|--------------------------------------|
|       | Thermometer up to 500°               | CT2                                  |
|       | Fire breaker with air flow regulator | RAF                                  |
|       | Wheels                               | CGA12                                |
|       | Door Handle                          | RDH1                                 |
|       | 2 Gastronorm Racks                   | RAH 54<br>RAH 56<br>RAH 74<br>RAH 76 |
|       | Storage Cabinet                      | RAC 54<br>RAC 56<br>RAC 74<br>RAC 76 |