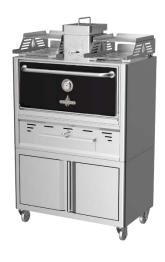

### **R76/ ROC76**

| IMAGE | DESCRIPTION                          | CODE                                 |
|-------|--------------------------------------|--------------------------------------|
|       | Thermometer up to 500°               | CT2                                  |
|       | Fire breaker with air flow regulator | RAF                                  |
|       | Wheels                               | CGA12                                |
|       | Door Handle                          | RDH1                                 |
|       | 2 Gastronorm Racks                   | RAH 54<br>RAH 56<br>RAH 74<br>RAH 76 |
|       | Storage Cabinet                      | RAC 54<br>RAC 56<br>RAC 74<br>RAC 76 |