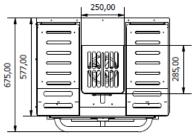

ACCESSORIES

#### **INCLUDED ACCESSORIES**

(R34)

(R53s/ROC53s, R54/ROC54, R56/ROC56, R74/ROC74, R76/ROC76)

Fire braker
Tong
Tong
Grill Scraper
Grill Scrape

Grill Scraper

2x Stainless Steel Grill Grates

Grill Scraper

1x Stainless Steel Grill Grates

Clip Tong
Ash Shovel
2x Top GN Trays
Wire Brush
Wire Brush
Poker

Poker Grease Collector
Ash Collector Drawer
Ash Collector Drawer
Ash Collector Drawer

Packaging

### **OPTIONAL ACCESSORIES**

Grill rack
Top GN tray
Tong
Poker
Grill scraper
Ash shovel
Wire grill brush
Clip tong for trays

### **OPTIONAL ACCESSORIES**

Grill rack
Tong
Poker
Grill Scraper
Ash shovel
Wire grill brush
Clip Tong for trays

# DIMENSIONS (mm):

## R34







### **R53s/ ROC53s**











### 2.3 DRAWINGS

### **DIMENSIONS (mm):**

### **R54/ ROC54**











### **R56/ ROC56**











12

### **DIMENSIONS (mm):**

### R74/ ROC74



### **R76/ ROC76**









| IMAGE | DESCRIPTION                          | CODE                                 |
|-------|--------------------------------------|--------------------------------------|
|       | Thermometer up to 500°               | CT2                                  |
|       | Fire breaker with air flow regulator | RAF                                  |
|       | Wheels                               | CGA12                                |
|       | Door Handle                          | RDH1                                 |
|       | 2 Gastronorm Racks                   | RAH 54<br>RAH 56<br>RAH 74<br>RAH 76 |
|       | Storage Cabinet                      | RAC 54<br>RAC 56<br>RAC 74<