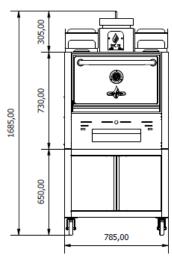

DED ACCESSORIES

#### **INCLUDED ACCESSORIES**

(R34)

(R53s/ROC53s, R54/ROC54, R56/ROC56, R74/ROC74, R76/ROC76)

Fire braker
Tong
Tong
Grill Scraper
Grill Scrape

Grill Scraper

2x Stainless Steel Grill Grates

Grill Scraper

1x Stainless Steel Grill Grates

Clip Tong
Ash Shovel
2x Top GN Trays
Wire Brush
Wire Brush
Poker

Poker Grease Collector
Ash Collector Drawer
Ash Collector Drawer
Ash Collector Drawer

Packaging

### **OPTIONAL ACCESSORIES**

Grill rack
Top GN tray
Tong
Poker
Grill scraper
Ash shovel
Wire grill brush
Clip tong for trays

### **OPTIONAL ACCESSORIES**

Grill rack
Tong
Poker
Grill Scraper
Ash shovel
Wire grill brush
Clip Tong for trays

# DIMENSIONS (mm):

## R34







### **R53s/ ROC53s**











### 2.3 DRAWINGS

### **DIMENSIONS (mm):**

### **R54/ ROC54**











### **R56/ ROC56**











12

### **DIMENSIONS (mm):**

### R74/ ROC74



### **R76/ ROC76**









| IMAGE | DESCRIPTION                          | CODE                                 |
|-------|--------------------------------------|--------------------------------------|
|       | Thermometer up to 500°               | CT2                                  |
|       | Fire breaker with air flow regulator | RAF                                  |
|       | Wheels                               | CGA12                                |
|       | Door Handle                          | RDH1                                 |
|       | 2 Gastronorm Racks                   | RAH 54<br>RAH 56<br>RAH 74<br>RAH 76 |
|       | Storage Cabinet                      | RAC 54<br>RAC 56<br>RAC