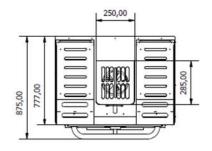

CCESSORIES**

(R34)

(R53s/ROC53s, R54/ROC54, R56/ROC56, R74/ROC74, R76/ROC76)

Fire braker
Tong
Tong
Grill Scraper
Grill Scrape

Grill Scraper

2x Stainless Steel Grill Grates

Grill Scraper

1x Stainless Steel Grill Grates

Clip Tong
Ash Shovel
2x Top GN Trays
Wire Brush
Wire Brush
Poker

Poker Grease Collector
Ash Collector Drawer
Ash Collector Drawer
Ash Collector Drawer

Packaging

### **OPTIONAL ACCESSORIES**

Grill rack
Top GN tray
Tong
Poker
Grill scraper
Ash shovel
Wire grill brush
Clip tong for trays

### **OPTIONAL ACCESSORIES**

Grill rack
Tong
Poker
Grill Scraper
Ash shovel
Wire grill brush
Clip Tong for trays

# DIMENSIONS (mm):

## R34







### **R53s/ ROC53s**











### 2.3 DRAWINGS

### **DIMENSIONS (mm):**

### **R54/ ROC54**











### **R56/ ROC56**











12

### **DIMENSIONS (mm):**

### R74/ ROC74



### **R76/ ROC76**









| IMAGE | DESCRIPTION                          | CODE                                 |
|-------|--------------------------------------|--------------------------------------|
|       | Thermometer up to 500°               | CT2                                  |
|       | Fire breaker with air flow regulator | RAF                                  |
|       | Wheels                               | CGA12                                |
|       | Door Handle                          | RDH1                                 |
|       | 2 Gastronorm Racks                   | RAH 54<br>RAH 56<br>RAH 74<br>RAH 76 |
|       | Storage Cabinet                      | RAC 54<br>RAC 56<br>RAC 74<br>RAC 76 |

| IMAGE