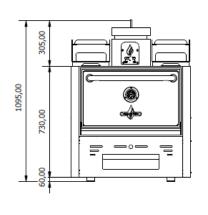

CLUDED ACCESSORIES**

(R34)

(R53s/ROC53s, R54/ROC54, R56/ROC56, R74/ROC74, R76/ROC76)

Fire braker
Tong
Tong
Grill Scraper
Grill Scrape

Grill Scraper

2x Stainless Steel Grill Grates

Grill Scraper

1x Stainless Steel Grill Grates

Clip Tong
Ash Shovel
2x Top GN Trays
Wire Brush
Wire Brush
Poker

Poker Grease Collector
Ash Collector Drawer
Ash Collector Drawer
Ash Collector Drawer

Packaging

### **OPTIONAL ACCESSORIES**

Grill rack
Top GN tray
Tong
Poker
Grill scraper
Ash shovel
Wire grill brush
Clip tong for trays

### **OPTIONAL ACCESSORIES**

Grill rack
Tong
Poker
Grill Scraper
Ash shovel
Wire grill brush
Clip Tong for trays

# DIMENSIONS (mm):

## R34







### **R53s/ ROC53s**











### 2.3 DRAWINGS

### **DIMENSIONS (mm):**

### **R54/ ROC54**











### **R56/ ROC56**











12

### **DIMENSIONS (mm):**

### R74/ ROC74



### **R76/ ROC76**









| IMAGE | DESCRIPTION                          | CODE                                 |
|-------|--------------------------------------|--------------------------------------|
|       | Thermometer up to 500°               | CT2                                  |
|       | Fire breaker with air flow regulator | RAF                                  |
|       | Wheels                               | CGA12                                |
|       | Door Handle                          | RDH1                                 |
|       | 2 Gastronorm Racks                   | RAH 54<br>RAH 56<br>RAH 74<br>RAH 76 |
|       | Storage Cabinet                      | RAC 54<br>RAC 56<br>RAC 74<br>RAC 76 |

| IMAGE