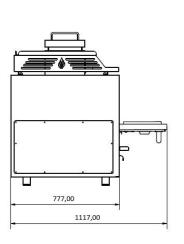

UDED ACCESSORIES**

(R34)

(R53s/ROC53s, R54/ROC54, R56/ROC56, R74/ROC74, R76/ROC76)

Fire braker
Tong
Tong
Grill Scraper
Grill Scrape

Grill Scraper

2x Stainless Steel Grill Grates

Grill Scraper

1x Stainless Steel Grill Grates

Clip Tong
Ash Shovel
2x Top GN Trays
Wire Brush
Wire Brush
Poker

Poker Grease Collector
Ash Collector Drawer
Ash Collector Drawer
Ash Collector Drawer

Packaging

### **OPTIONAL ACCESSORIES**

Grill rack
Top GN tray
Tong
Poker
Grill scraper
Ash shovel
Wire grill brush
Clip tong for trays

### **OPTIONAL ACCESSORIES**

Grill rack
Tong
Poker
Grill Scraper
Ash shovel
Wire grill brush
Clip Tong for trays

# DIMENSIONS (mm):

## R34







### **R53s/ ROC53s**











### 2.3 DRAWINGS

### **DIMENSIONS (mm):**

### **R54/ ROC54**











### **R56/ ROC56**











12

### **DIMENSIONS (mm):**

### R74/ ROC74



### **R76/ ROC76**









| IMAGE | DESCRIPTION                          | CODE                                 |
|-------|--------------------------------------|--------------------------------------|
|       | Thermometer up to 500°               | CT2                                  |
|       | Fire breaker with air flow regulator | RAF                                  |
|       | Wheels                               | CGA12                                |
|       | Door Handle                          | RDH1                                 |
|       | 2 Gastronorm Racks                   | RAH 54<br>RAH 56<br>RAH 74<br>RAH 76 |
|       | Storage Cabinet                      | RAC 54<br>RAC 56<br>RAC 74<br>RAC 76 |

| IMAGE