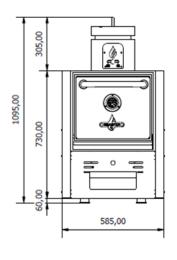

---------------------------------|--------|
| Clearance with flammable equipment     | 300 mm |

### INCLUDED ACCESSORIES

#### **INCLUDED ACCESSORIES**

(R34)

(R53s/ROC53s, R54/ROC54, R56/ROC56, R74/ROC74, R76/ROC76)

Fire braker
Tong
Tong
Grill Scraper
Grill Scrape

Grill Scraper

2x Stainless Steel Grill Grates

Grill Scraper

1x Stainless Steel Grill Grates

Clip Tong
Ash Shovel
2x Top GN Trays
Wire Brush
Wire Brush
Poker

Poker Grease Collector
Ash Collector Drawer
Ash Collector Drawer
Ash Collector Drawer

Packaging

### **OPTIONAL ACCESSORIES**

Grill rack
Top GN tray
Tong
Poker
Grill scraper
Ash shovel
Wire grill brush
Clip tong for trays

### **OPTIONAL ACCESSORIES**

Grill rack
Tong
Poker
Grill Scraper
Ash shovel
Wire grill brush
Clip Tong for trays

# DIMENSIONS (mm):

## R34







### **R53s/ ROC53s**











### 2.3 DRAWINGS

### **DIMENSIONS (mm):**

### **R54/ ROC54**











### **R56/ ROC56**











12

### **DIMENSIONS (mm):**

### R74/ ROC74



### **R76/ ROC76**









| IMAGE | DESCRIPTION                          | CODE                                 |
|-------|--------------------------------------|--------------------------------------|
|       | Thermometer up to 500°               | CT2                                  |
|       | Fire breaker with air flow regulator | RAF                                  |
|       | Wheels                               | CGA12                                |
|       | Door Handle                          | RDH1                                 |
|       | 2 Gastronorm Racks                   | RAH 5