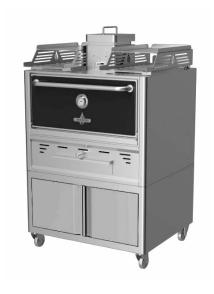

### 2.1 ROASTER OVEN MODELS -

R53s Productivity: ±35

R54 Productivity: ±45

R56 Productivity: ±75

R74
Productivity: ±75

R76
Productivity: ±110 diners

### **ROASTER R56/ROC56**

| Productivity + -             | ±75 diners     | ±75 diners     |  |  |  |
|------------------------------|----------------|----------------|--|--|--|
| Fire up time                 | 30 min average |                |  |  |  |
| Charcoal daily consumption * | 10 – 12 kg     | 10 – 12 kg     |  |  |  |
| Performance *                | 9 h            | 9 h            |  |  |  |
| Broiling temperature         | 250°C to 350°C | 250°C to 350°C |  |  |  |
| Exhaust rate                 | 2100 m3/h      | 2100 m3/h      |  |  |  |
| Heat Output                  | 6 kw           | 6 kw           |  |  |  |
| Extraction Diameter Φ        | 180 mm         | 180 mm         |  |  |  |
| Net Weight R56/ROC56         | 281 Kg         | 281 Kg 312 kg  |  |  |  |

#### **ROASTER R74/ROC74**

| Productivity + -             | ±75 diners     | ±75 diners     |  |  |
|------------------------------|----------------|----------------|--|--|
| Fire up time                 | 30 min average |                |  |  |
| Charcoal daily consumption * | 10 – 12 kg     | 10 – 12 kg     |  |  |
| Performance *                | 9 h            | 9 h            |  |  |
| Broiling temperature         | 250°C to 350°C | 250°C to 350°C |  |  |
| Exhaust rate                 | 2100 m3/h      | 2100 m3/h      |  |  |
| Heat Output                  | 6 kw           | 6 kw           |  |  |
| Extraction Diameter Φ        | 180 mm         | 180 mm         |  |  |
| Net Weight R74/ROC74         | 278 Kg         | 278 Kg 310 kg  |  |  |