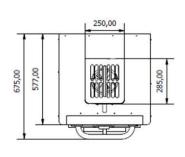

-----------------------------|--------|
| Clearance with flammable equipment     | 300 mm |

### INCLUDED ACCESSORIES

#### **INCLUDED ACCESSORIES**

(R34)

(R53s/ROC53s, R54/ROC54, R56/ROC56, R74/ROC74, R76/ROC76)

Fire braker
Tong
Tong
Grill Scraper
Grill Scrape

Grill Scraper

2x Stainless Steel Grill Grates

Grill Scraper

1x Stainless Steel Grill Grates

Clip Tong
Ash Shovel
2x Top GN Trays
Wire Brush
Wire Brush
Poker

Poker Grease Collector
Ash Collector Drawer
Ash Collector Drawer
Ash Collector Drawer

Packaging

### **OPTIONAL ACCESSORIES**

Grill rack
Top GN tray
Tong
Poker
Grill scraper
Ash shovel
Wire grill brush
Clip tong for trays

### **OPTIONAL ACCESSORIES**

Grill rack
Tong
Poker
Grill Scraper
Ash shovel
Wire grill brush
Clip Tong for trays

# DIMENSIONS (mm):

## R34







### **R53s/ ROC53s**











### 2.3 DRAWINGS

### **DIMENSIONS (mm):**

### **R54/ ROC54**











### **R56/ ROC56**











12

### **DIMENSIONS (mm):**

### R74/ ROC74



### **R76/ ROC76**









| IMAGE | DESCRIPTION                          | CODE                                 |
|-------|--------------------------------------|--------------------------------------|
|       | Thermometer up to 500°               | CT2                                  |
|       | Fire breaker with air flow regulator | RAF                                  |
|       | Wheels                               | CGA12                                |
|       | Door Handle                          | RDH1                                 |
|       | 2 Gastronorm Racks                   | RAH 54<br