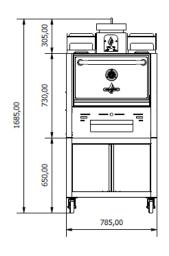

### R74/ ROC74

### **R76/ ROC76**

| IMAGE | DESCRIPTION                          | CODE                                 |
|-------|--------------------------------------|--------------------------------------|
|       | Thermometer up to 500°               | CT2                                  |
|       | Fire breaker with air flow regulator | RAF                                  |
|       | Wheels                               | CGA12                                |
|       | Door Handle                          | RDH1                                 |
|       | 2 Gastronorm Racks                   | RAH 54<br>RAH 56<br>RAH 74<br>RAH 76 |
|       | Storage Cabinet                      | RAC 54<br>RAC 56<br>RAC 74<br>RAC 76 |