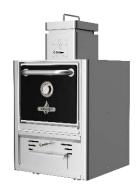

### **ROASTER R34**

| Productivity + -             | ±30 diners     |
|------------------------------|----------------|
| Fire up time                 | 30 min average |
| Charcoal daily consumption * | 5 – 7 kg       |
| Performance *                | 7 h            |
| Broiling temperature         | 250°C to 350°C |
| Exhaust rate                 | 1400 m3/h      |
| Heat Output                  | 5 kw           |
| Extraction Diameter Φ        | 180 mm         |
| Weight NET                   | 150 Kg         |