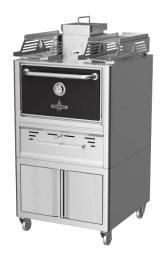

m, grease, dripping water, high temperatures, or any other adverse conditions.



Respect the guidelines of maintenance and cleaning and the frequency of them recommended by BIOKAN GP in this manual.



When this equipment is not properly installed, a fire may result. To reduce risk of fire, follow the installation instructions.



BIOKAN GP will not be responsible of any damages caused to people, parts or installations due to improper use or maintenance of the oven.



The legislation of the country and town, where the equipment is going to be installed, must be checked since norms and regulations may ask for further safety measures than the ones exposed in this manual.



The oven must always run with the door closed.



ROC53s Productivity: ±35 diners



ROC54
Productivity: ±45 diners



ROC56
Productivity: ±75 diners



ROC74
Productivity: ±75 diners



ROC76
Productivity: ±110 diners

### 2.1 ROASTER OVEN MODELS -







R53s Productivity: ±35



R54 Productivity: ±45



R56 Productivity: ±75



R74
Productivity: ±75



R76
Productivity: ±110 diners

### **ROASTER R34**

| Productivity + -             | ±30 diners     |
|------------------------------|----------------|
| Fire up time                 | 30 min average |
| Charcoal daily consumption * | 5 – 7 kg       |
| Performance *                | 7 h            |
| Broiling temperature         | 250°C to 350°C |
| Exhaust rate                 | 1400 m3/h      |
| Heat Output                  | 5 kw           |
| Extraction Diameter Φ        | 180 mm         |
| Weight NET                   | 150 Kg         |

### **