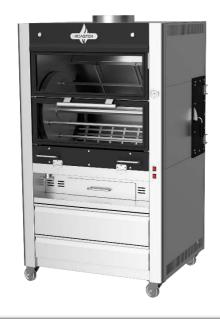

# **ROASTER CHARCOAL/WOOD FIRED CHICKEN ROTISSERIE** CFW12

## **TECHNICAL INFORMATION**

| Roasting area                | 630 mm x 6 spit rods                    |
|------------------------------|-----------------------------------------|
| Maximum capacity             | 30 chickens                             |
| Fire up time                 | 30 min average                          |
| Charcoal daily consumption * | Charcoal 18 – 22 kg                     |
| Broiling temperature         | 200 °C a 300 °C                         |
| Maximum weight per spit rod  | 10 – 12 Kg                              |
| Exhaust rate                 | 3.000 m3/h                              |
| Electric connection          | EU: 220 V / 50 Hz<br>USA: 120 V / 60 Hz |

## **DIMENSIONS & WEIGHTS**

| Without packaging       | 1090X920X1930 mm  |
|-------------------------|-------------------|
| With packaging          | 1340X1070X2140 mm |
| Weight (NET)            | 450 kg            |
| Weight (with packaging) | 560 kg            |

#### **INCLUDED**

| 6 Spit Rods          | 18 Double Spit Foks | 2 Side Loading Door | Grease collector |
|----------------------|---------------------|---------------------|------------------|
| 12 Single Spit Forks | Fire Bricks         | Poker               | Packaging        |