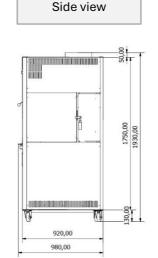

## **DIMENSIONS & WEIGHTS**

| Without packaging       | 1090X920X1930 mm  |
|-------------------------|-------------------|
| With packaging          | 1340X1070X2140 mm |
| Weight (NET)            | 450 kg            |
| Weight (with packaging) | 560 kg            |

### **TECHNICAL DRAWINGS**

765

665

Top view

Round & Flat basket

Double Spit

765 765 630 610

<sup>\*</sup>The rotisseries are subject to technical and design changes without previous notice