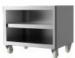

## **OPTIONAL**

Open Cabinet with one shelf

Open Cabinet with drawers, GN supports and one shelf

Cabinet with opening doors and GN supports

Charcoal Loading Door ( left or right side )

Planetary System 15 spits