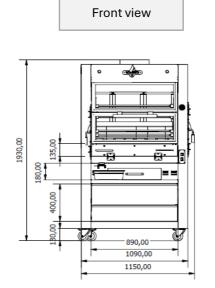

## **DIMENSIONS & WEIGHTS**

| Without packaging       | 1090X920X1930 mm  |
|-------------------------|-------------------|
| With packaging          | 1340X1070X2140 mm |
| Weight (NET)            | 450 kg            |
| Weight (with packaging) | 560 kg            |

### **TECHNICAL DRAWINGS**

765

665

Top view

Round & Flat basket

Double Spit

765 765 630 610

<sup>\*</sup>The rotisseries are subject to technical and design changes without previous notice