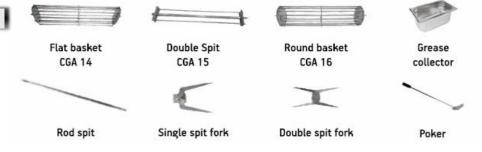

#### **INCLUDED**

| 6 Spit Rods          | 18 Double Spit Foks | 2 Side Loading Door | Grease collector |
|----------------------|---------------------|---------------------|------------------|
| 12 Single Spit Forks | Fire Bricks         | Poker               | Packaging        |

## **ACCESSORIES**

Spit rod