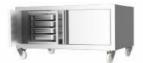

## **OPTIONAL**

Open Cabinet with one shelf

Open Cabinet with drawers, GN supports and one shelf

Cabinet with opening doors and GN supports

Charcoal Loading Door ( left or right side )

Planetary System 15 spits