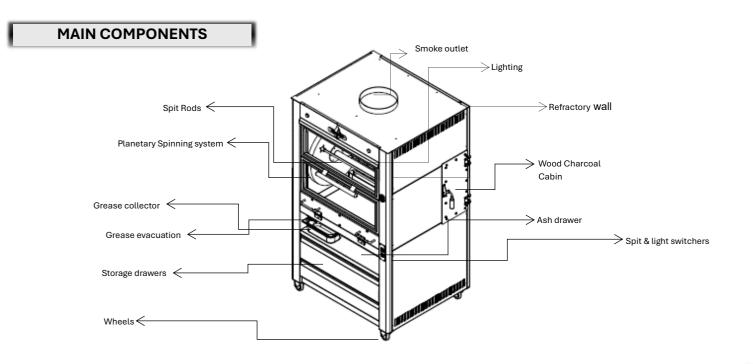

#### **INCLUDED**

| 6 Spit Rods          | 18 Double Spit Foks | 2 Side Loading Door | Grease collector |
|----------------------|---------------------|---------------------|------------------|
| 12 Single Spit Forks | Fire Bricks         | Poker               | Packaging        |