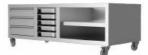

## **OPTIONAL**

Open Cabinet with one shelf

Open Cabinet with drawers, GN supports and one shelf

Cabinet with opening doors and GN supports

Charcoal Loading Door ( left or right side )

Planetary System 15 spits