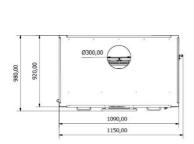

## **DIMENSIONS & WEIGHTS**

| Without packaging       | 1090X920X1930 mm  |
|-------------------------|-------------------|
| With packaging          | 1340X1070X2140 mm |
| Weight (NET)            | 450 kg            |
| Weight (with packaging) | 560 kg            |

### **TECHNICAL DRAWINGS**

765

665

Top view

Round & Flat basket

Double Spit

765 765 630 610

<sup>\*</sup>The rotisseries are subject to technical and design changes without previous notice