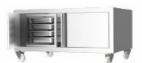

#### **OPTIONAL**

with one shelf

Open Cabinet with drawers, GN supports and one shelf

Cabinet with opening doors and GN supports

Charcoal Loading Door ( left or right side )

Planetary System 15 spits