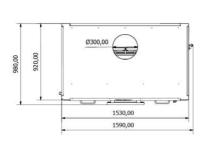

| DIMENSIONS & W | EIGHTS |
|----------------|--------|
|----------------|--------|

| Without packaging       | 1530X920X1930 mm  |
|-------------------------|-------------------|
| With packaging          | 1780X1070X2140 mm |
| Weight (NET)            | 550 kg            |
| Weight (with packaging) | 680 kg            |

#### **TECHNICAL DRAWINGS**

Top view

Round & Flat basket

Double Spit

Spit rod