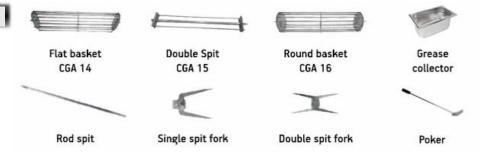

#### **INCLUDED**

| 6 Spit Rods          | 30 Double Spit Foks | 2 Side Loading Door | Grease collector |
|----------------------|---------------------|---------------------|------------------|
| 12 Single Spit Forks | Fire Bricks         | Poker               | Packaging        |

#### **TECHNICAL DRAWINGS**

Top view

Round & Flat basket

Double Spit

Spit rod

# MAIN COMPONENTS

<sup>\*</sup>The rotisseries are subject to technical and design changes without previous notice

**BIOKAN GP -Commercial Kitchen Equipment** 