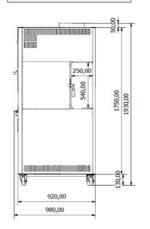

| DIMENSIONS & W | EIGHTS |
|----------------|--------|
|----------------|--------|

| Without packaging       | 1530X920X1930 mm  |
|-------------------------|-------------------|
| With packaging          | 1780X1070X2140 mm |
| Weight (NET)            | 550 kg            |
| Weight (with packaging) | 680 kg            |

#### **TECHNICAL DRAWINGS**

Top view

Round & Flat basket

Double Spit

Spit rod