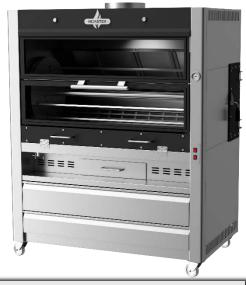

### **ROASTER CHARCOAL/WOOD FIRED CHICKEN ROTISSERIE CFW16**

#### **TECHNICAL INFORMATION**

| Roasting area                | 1080 mm x 6 spit rods |
|------------------------------|-----------------------|
| Maximum capacity             | 42 chickens           |
| Fire up time                 | 30 min average        |
| Charcoal daily consumption * | Charcoal 30 – 34 kg   |
| Broiling temperature         | 200 °C a 300 °C       |
| Maximum weight per spit rod  | 10 – 12 Kg            |
| Exhaust rate                 | 4.000 m3/h            |
| Electric connection          | EU: 220 V / 50 Hz     |
|                              | USA: 120 V / 60 Hz    |

#### **INCLUDED**

| 6 Spit Rods          | 30 Double Spit Foks | 2 Side Loading Door | Grease collector |
|----------------------|---------------------|---------------------|------------------|
| 12 Single Spit Forks | Fire Bricks         | Poker               | Packaging        |