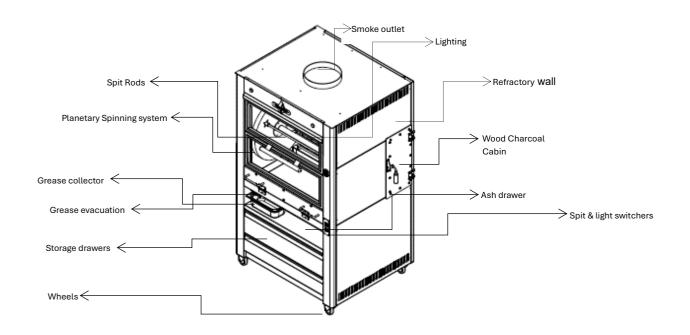

# MAIN COMPONENTS

<sup>\*</sup>The rotisseries are subject to technical and design changes without previous notice

**BIOKAN GP -Commercial Kitchen Equipment** 