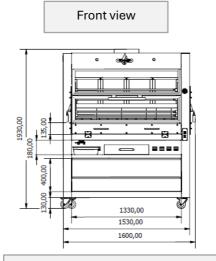

| DIMENSIONS & W | EIGHTS |
|----------------|--------|
|----------------|--------|

| Without packaging       | 1530X920X1930 mm  |
|-------------------------|-------------------|
| With packaging          | 1780X1070X2140 mm |
| Weight (NET)            | 550 kg            |
| Weight (with packaging) | 680 kg            |

#### **TECHNICAL DRAWINGS**

Top view

Round & Flat basket

Double Spit

Spit rod