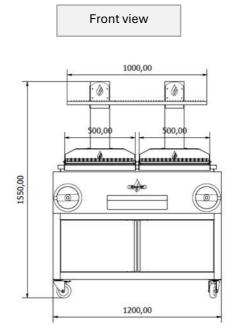

## **TECHNICAL DRAWINGS**

## MAIN COMPONENTS

\*Dimensions in mm

\*The parrilla grills are subject to technical and design changes without previous notice

 BIOKAN GP -Commercial Kitchen Equipment
 Sales Office

 sales@roastergrills.com
 312 Syngrou