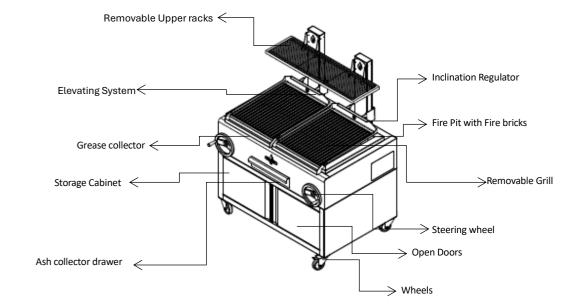

## MAIN COMPONENTS

\*Dimensions in mm

\*The parrilla grills are subject to technical and design changes without previous notice

 BIOKAN GP -Commercial Kitchen Equipment
 Sales Office

 sales@roastergrills.com
 312 Syngrou