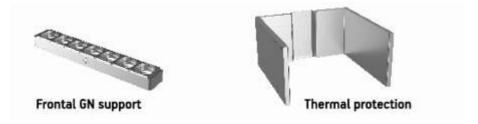

| 1800X825X1000 mm  |  |
|-------------------------|-------------------|--|
| With packaging          | 1950X1020X1240 mm |  |
| Weight (NET)            | 250 kg            |  |
| Weight (with packaging) | 330 kg            |  |

## **INSTALLATION**

| Clearance with non-flammable equipment | 100 mm |
|----------------------------------------|--------|
| Clearance with flammable equipment     | 300 mm |

\*Depends on the charcoal quality

#### **INCLUDED**

| Scraper | 3X Parrilla "V" grill grates | Ash Collector Drawer | Grease Collector | Fire Bricks |
|---------|------------------------------|----------------------|------------------|-------------|
| Poker   | 4X Upper Grill Racks         | Charcoal Shovel      | Charcoal Starter | Packaging   |

## **ACCESSORIES**



## **OPTIONAL**







#### **TECHNICAL DRAWINGS**





#### Top view



## **MAIN COMPONENTS**





<sup>\*</sup>The parrilla grills are subject to technical and design changes without previous notice