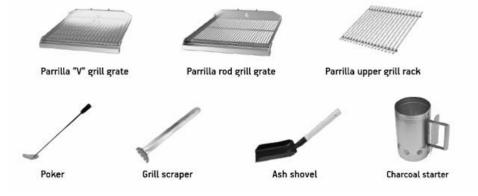

#### **INCLUDED**

| Scraper | 3X Parrilla "V" grill grates | Ash Collector Drawer | Grease Collector | Fire Bricks |
|---------|------------------------------|----------------------|------------------|-------------|
| Poker   | 4X Upper Grill Racks         | Charcoal Shovel      | Charcoal Starter | Packaging   |

## **ACCESSORIES**

## **OPTIONAL**