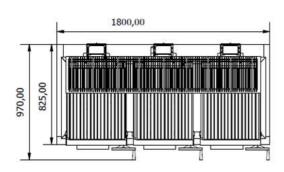

#### Top view

## **DIMENSIONS & WEIGHTS**

| Without packaging       | 1800X825X1000 mm  |  |
|-------------------------|-------------------|--|
| With packaging          | 1950X1020X1240 mm |  |
| Weight (NET)            | 250 kg            |  |
| Weight (with packaging) | 330 kg            |  |