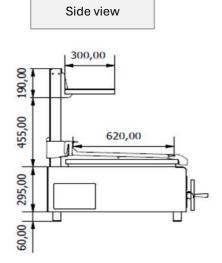

#### **TECHNICAL DRAWINGS**

## **DIMENSIONS & WEIGHTS**

| Without packaging       | 1800X825X1000 mm  |  |
|-------------------------|-------------------|--|
| With packaging          | 1950X1020X1240 mm |  |
| Weight (NET)            | 250 kg            |  |
| Weight (with packaging) | 330 kg            |  |