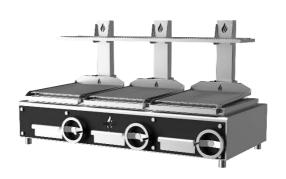

# ROASTER PARRILLA CHARCOAL GRILL GP3G

## **MAIN COMPONENTS**

<sup>\*</sup>The parrilla grills are subject to technical and design changes without previous notice