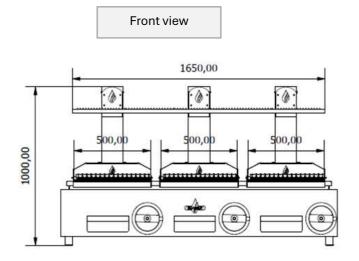

-----------------|-------------------|--|
| With packaging          | 1950X1020X1240 mm |  |
| Weight (NET)            | 250 kg            |  |
| Weight (with packaging) | 330 kg            |  |

## **INSTALLATION**

| Clearance with non-flammable equipment | 100 mm |
|----------------------------------------|--------|
| Clearance with flammable equipment     | 300 mm |

\*Depends on the charcoal quality

#### **INCLUDED**

| Scraper | 3X Parrilla "V" grill grates | Ash Collector Drawer | Grease Collector | Fire Bricks |
|---------|------------------------------|----------------------|------------------|-------------|
| Poker   | 4X Upper Grill Racks         | Charcoal Shovel      | Charcoal Starter | Packaging   |

## **ACCESSORIES**



## **OPTIONAL**







#### **TECHNICAL DRAWINGS**





#### Top view



## **MAIN COMPONENTS**





<sup>\*</sup>The parrilla grills are subject to technical and design changes without previous notice