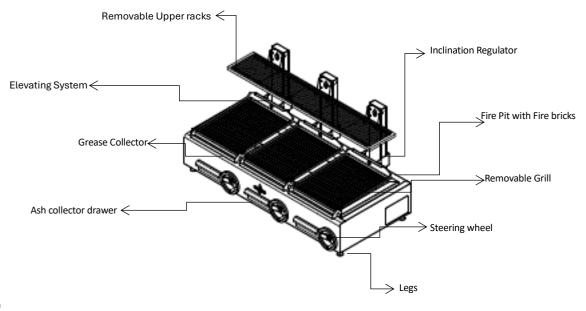

## **MAIN COMPONENTS**

<sup>\*</sup>The parrilla grills are subject to technical and design changes without previous notice

#### **INCLUDED**

| Scraper | 3X Parrilla "V" grill grates | Ash Collector Drawer | Grease Collector | Fire Bricks |
|---------|------------------------------|----------------------|------------------|-------------|
| Poker   | 4X Upper Grill Racks         | Charcoal Shovel      | Charcoal Starter | Packaging   |