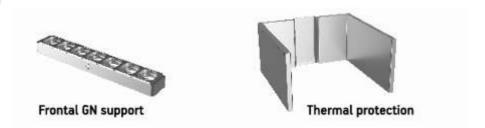

t packaging       | 2350X825X1000 mm |
|-------------------------|------------------|
| With packaging          | 2500X1020X1240mm |
| Weight (NET)            | 275 kg           |
| Weight (with packaging) | 380 kg           |

## **INSTALLATION**

| Clearance with non-flammable equipment | 100 mm |
|----------------------------------------|--------|
| Clearance with flammable equipment     | 300 mm |

\*Depends on the charcoal quality

#### **INCLUDED**

| Scraper | 2X Parrilla "V" grill grates | Ash Collector Drawer | Grease Collector | Fire Bricks |
|---------|------------------------------|----------------------|------------------|-------------|
| Poker   | 2X Upper Grill Racks         | Charcoal Shovel      | Charcoal Starter | Packaging   |

#### **ACCESSORIES**



### **OPTIONAL**







#### **TECHNICAL DRAWINGS**



#### **MAIN COMPONENTS**





<sup>\*</sup>The parrilla F- SERIES grills are subject to technical and design changes without previous notice