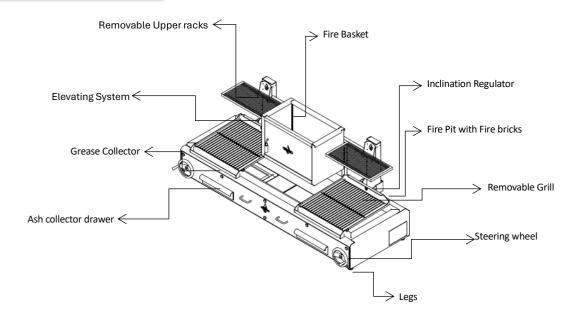

#### **MAIN COMPONENTS**

<sup>\*</sup>The parrilla F- SERIES grills are subject to technical and design changes without previous notice