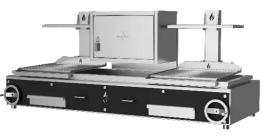

# ROASTER PARRILLA F- SERIES CHARCOAL GRILL GPFB26

#### **TECHNICAL INFORMATION**

| Roasting area               | 2X 630X620 mm       |  |
|-----------------------------|---------------------|--|
| Fire up time                | 30 min average      |  |
| Charcoal daily consumption* | Charcoal 35 – 45 kg |  |
| Broiling temperature        | 200 °C to 250 °C    |  |
| Exhaust rate                | 5.600 m3/h          |  |

#### **DIMENSIONS & WEIGHTS**

| Without packaging       | 2350X825X1000 mm |
|-------------------------|------------------|
| With packaging          | 2500X1020X1240mm |
| Weight (NET)            | 275 kg           |
| Weight (with packaging) | 380 kg           |

#### **INCLUDED**

| Scraper | 2X Parrilla "V" grill grates | Ash Collector Drawer | Grease Collector | Fire Bricks |
|---------|------------------------------|----------------------|------------------|-------------|
| Poker   | 2X Upper Grill Racks         | Charcoal Shovel      | Charcoal Starter | Packaging   |