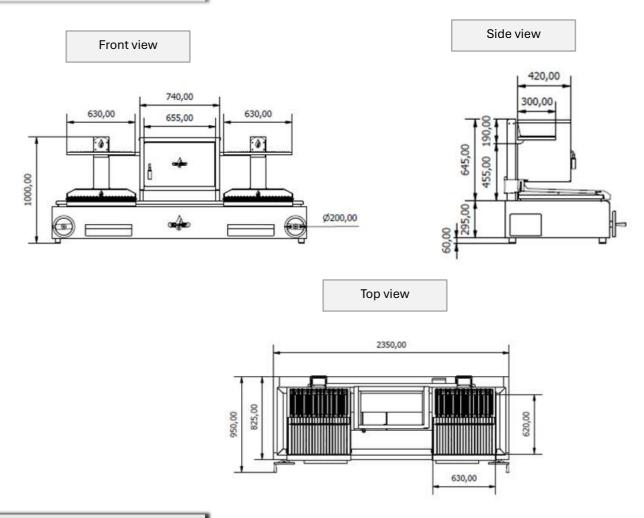

#### **DIMENSIONS & WEIGHTS**

| Without packaging       | 2350X825X1000 mm |
|-------------------------|------------------|
| With packaging          | 2500X1020X1240mm |
| Weight (NET)            | 275 kg           |
| Weight (with packaging) | 380 kg           |

#### **TECHNICAL DRAWINGS**