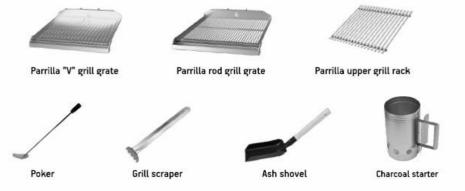

#### **INCLUDED**

| Scraper | 2X Parrilla "V" grill grates | Ash Collector Drawer | Grease Collector | Fire Bricks |
|---------|------------------------------|----------------------|------------------|-------------|
| Poker   | 2X Upper Grill Racks         | Charcoal Shovel      | Charcoal Starter | Packaging   |

#### **ACCESSORIES**