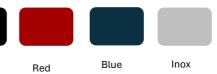

## Born to Grill

# ROASTER PARRILLA F- SERIES CHARCOAL GRILL GPFB26



## **AVAILABLE COLORS**

Black



#### **TECHNICAL INFORMATION**

| Roasting area               | 2X 630X620 mm       |  |
|-----------------------------|---------------------|--|
| Fire up time                | 30 min average      |  |
| Charcoal daily consumption* | Charcoal 35 – 45 kg |  |
| Broiling temperature        | 200 °C to 250 °C    |  |
| Exhaust rate                | 5.600 m3/h          |  |

#### **DIMENSIONS & WEIGHTS**

| Without packaging       | 2350X825X1000 mm |
|-------------------------|------------------|
| With packaging          | 2500X1020X1240mm |
| Weight (NET)            | 275 kg           |
| Weight (with packaging) | 380 kg           |

## **INSTALLATION**

| Clearance with non-flammable equipment | 100 mm |
|----------------------------------------|--------|
| Clearance with flammable equi