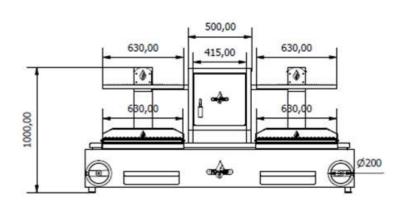

# **TECHNICAL DRAWINGS**

Front view

Side view

### **DIMENSIONS & WEIGHTS**

| Without packaging       | 2100X825X1000 mm |
|-------------------------|------------------|
| With packaging          | 2250X1020X1240mm |
| Weight (NET)            | 230kg            |
| Weight (with packaging) | 335 kg           |