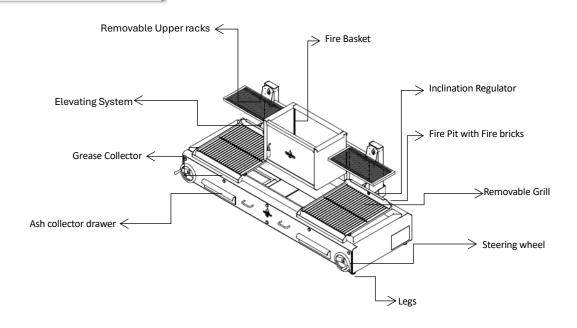

# **MAIN COMPONENTS**

<sup>\*</sup>Dimensions in mm

sales@roastergrills.com +30 210 2203458

**BIOKAN GP -Commercial Kitchen Equipment** 

<sup>\*</sup>The parrilla F- SERIES grills are subject to technical and design changes without previous notice

# **INCLUDED**

| Scraper | 2X Parrilla "V" grill grates | Ash Collector Drawer | Grease Collector | Fire Bricks |
|---------|------------------------------|----------------------|------------------|-------------|
| Poker   | 2X Upper Grill Racks         | Charcoal Shovel      | Charcoal Starter | Packaging   |