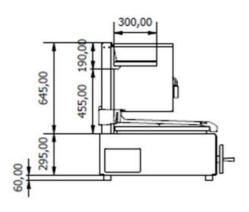

# **TECHNICAL DRAWINGS**

Front view

Side view

### **DIMENSIONS & WEIGHTS**

| Without packaging       | 2100X825X1000 mm |
|-------------------------|------------------|
| With packaging          | 2250X1020X1240mm |
| Weight (NET)            | 230kg            |
| Weight (with packaging) | 335 kg           |