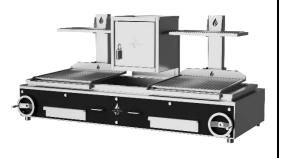

# **ROASTER PARRILLA F- SERIES CHARCOAL GRILL GPFS26**

# **MAIN COMPONENTS**

<sup>\*</sup>Dimensions in mm

sales@roastergrills.com +30 210 2203458

**BIOKAN GP -Commercial Kitchen Equipment** 

<sup>\*</sup>The parrilla F- SERIES grills are subject to technical and design changes without previous notice