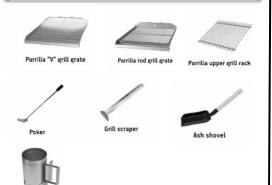

### **ACCESSORIES**

## **INCLUDED**

| Scraper | 2X Parrilla "V" grill grate | Charcoal Shovel  | Charcoal Starter |
|---------|-----------------------------|------------------|------------------|
| Poker   | 2X Upper Grill Racks        | Grease Collector | Packaging        |