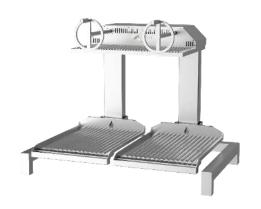

# ROASTER CHARCOAL PARRILLA BUILT – IN GRILL GPM2G

# TECHNICAL INFORMATION

| Roasting area | 2X 500X620 mm |
|---------------|---------------|
|---------------|---------------|

## **INCLUDED**

| Scraper | 2X Parrilla "V" grill grate | Charcoal Shovel  | Charcoal Starter |
|---------|-----------------------------|------------------|------------------|
| Poker   | 2X Upper Grill Racks        | Grease Collector | Packaging        |