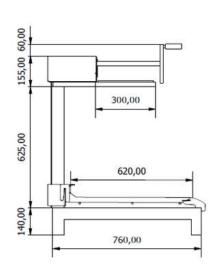

### **TECHNICAL DRAWINGS**

## Front view

Side view

Top view

\*Dimensions in mm

\*The parrilla BUILT - IN grills are subject to technical and design changes without previous notice

### **DIMENSIONS & WEIGHTS**

| Without packaging       | 1250X760X980 mm  |
|-------------------------|------------------|
| With packaging          | 1360X900X1220 mm |
| Weight (NET)            | 190 kg           |
| Weight (with packaging) | 250 kg           |