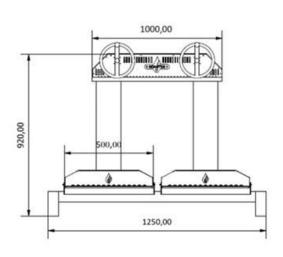

### **TECHNICAL DRAWINGS**

## Front view

Side view

Top view

\*Dimensions in mm

\*The parrilla BUILT - IN grills are subject to technical and design changes without previous notice

### **DIMENSIONS & WEIGHTS**

| Without packaging       | 1250X760X980 mm  |
|-------------------------|------------------|
| With packaging          | 1360X900X1220 mm |
| Weight (NET)            | 190 kg           |
| Weight (with packaging) | 250 kg           |