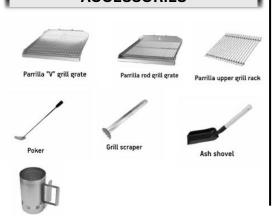

### **ACCESSORIES**

## **INCLUDED**

| Scraper | 3X Parrilla "V" grill grate | Charcoal Shovel  | Charcoal Starter |
|---------|-----------------------------|------------------|------------------|
| Poker   | 4X Upper Grill Racks        | Grease Collector | Packaging        |