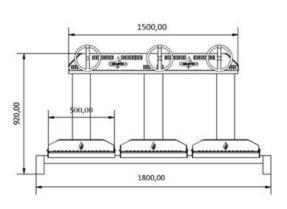

### **TECHNICAL DRAWINGS**

### Front view

<sup>\*</sup>Dimensions in mi

<sup>\*</sup>The parrilla BUILT - IN grills are subject to technical and design changes without previous notice

### **DIMENSIONS & WEIGHTS**

| Without packaging       | 1800X760X980 mm  |
|-------------------------|------------------|
| With packaging          | 1910X900X1220 mm |
| Weight (NET)            | 250 kg           |
| Weight (with packaging) | 330 kg           |