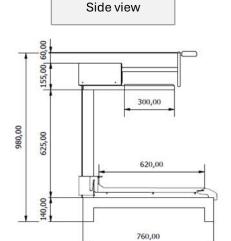

### **TECHNICAL DRAWINGS**

### **DIMENSIONS & WEIGHTS**

| Without packaging       | 1800X760X980 mm  |
|-------------------------|------------------|
| With packaging          | 1910X900X1220 mm |
| Weight (NET)            | 250 kg           |
| Weight (with packaging) | 330 kg           |

### **INSTALLATION**

| Clearance with non-flammable equipment | 100 mm |
|----------------------------------------|--------|
| Clearance with flammable equipment     | 300 mm |

\*Depends on the charcoal quality