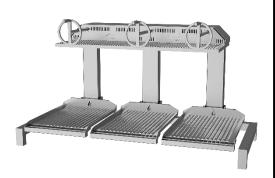

# ROASTER CHARCOAL PARRILLA BUILT – IN GRILL GPM3G

### TECHNICAL INFORMATION

Roasting area 3X 500X620 mm

## **INCLUDED**

| Scraper | 3X Parrilla "V" grill grate | Charcoal Shovel  | Charcoal Starter |
|---------|-----------------------------|------------------|------------------|
| Poker   | 4X Upper Grill Racks        | Grease Collector | Packaging        |