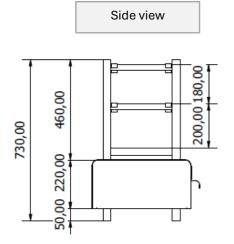

#### **DIMENSIONS & WEIGHTS**

| Without packaging       | 1200X450X730 mm  |  |
|-------------------------|------------------|--|
| With packaging          | 1280X600X1000 mm |  |
| Weight (NET)            | 107 kg           |  |
| Weight (with packaging) | 142 kg           |  |

## **TECHNICAL DRAWINGS**

450,00

Top view