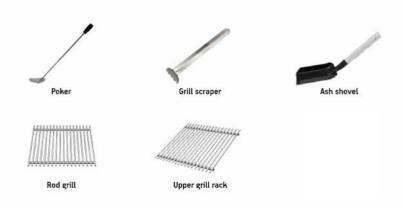

## **INCLUDED**

| Scraper    | Rod grill grates  | Poker       | Grill scraper |
|------------|-------------------|-------------|---------------|
| Ash Shovel | Upper Grill Racks | Fire Bricks | Packaging     |