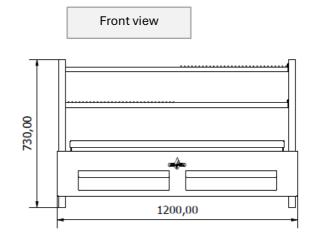

#### **DIMENSIONS & WEIGHTS**

| Without packaging       | 1200X450X730 mm  |  |
|-------------------------|------------------|--|
| With packaging          | 1280X600X1000 mm |  |
| Weight (NET)            | 107 kg           |  |
| Weight (with packaging) | 142 kg           |  |

## **TECHNICAL DRAWINGS**

450,00

Top view