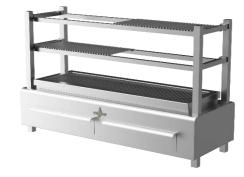

#### **MAIN COMPONENTS**

<sup>\*</sup>Dimensions in mm

**BIOKAN GP -Commercial Kitchen Equipment** 

sales@roastergrills.com

<sup>\*</sup>The robatas are subject to technical and design changes without previous notice

## **TECHNICAL INFORMATION**

| Roasting area               | 1030X295 mm         |
|-----------------------------|---------------------|
| Fire up time                | 20 min average      |
| Charcoal daily consumption* | Charcoal 10 - 12 kg |
| Broiling temperature        | 200 °C to 250 °C    |
| Exhaust rate                | 2.500 m3/h          |