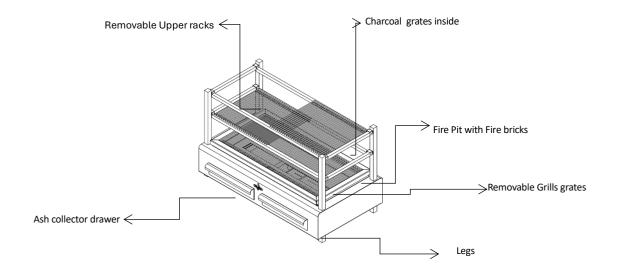

#### **MAIN COMPONENTS**

<sup>\*</sup>Dimensions in mm

**BIOKAN GP -Commercial Kitchen Equipment** 

sales@roastergrills.com

<sup>\*</sup>The robatas are subject to technical and design changes without previous notice