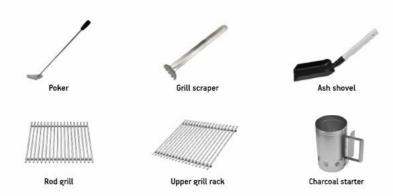

# **INCLUDED**

| Scraper    | Rod grill grates  | Poker       | Grill scraper    |           |
|------------|-------------------|-------------|------------------|-----------|
| Ash Shovel | Upper Grill Racks | Fire Bricks | Charcoal Starter | Packaging |