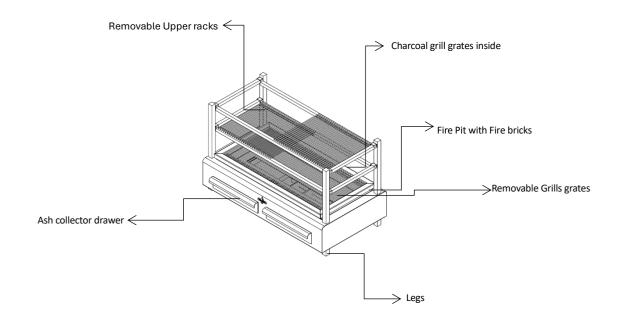

# **MAIN COMPONENTS**

<sup>\*</sup>Dimensions in mm

 $<sup>{}^\</sup>star\mathsf{The}$  robatas are subject to technical and design changes without previous notice

# **INCLUDED**

| Scraper    | Rod grill grates  | Poker       | Grill scraper    |           |
|------------|-------------------|-------------|------------------|-----------|
| Ash Shovel | Upper Grill Racks | Fire Bricks | Charcoal Starter | Packaging |