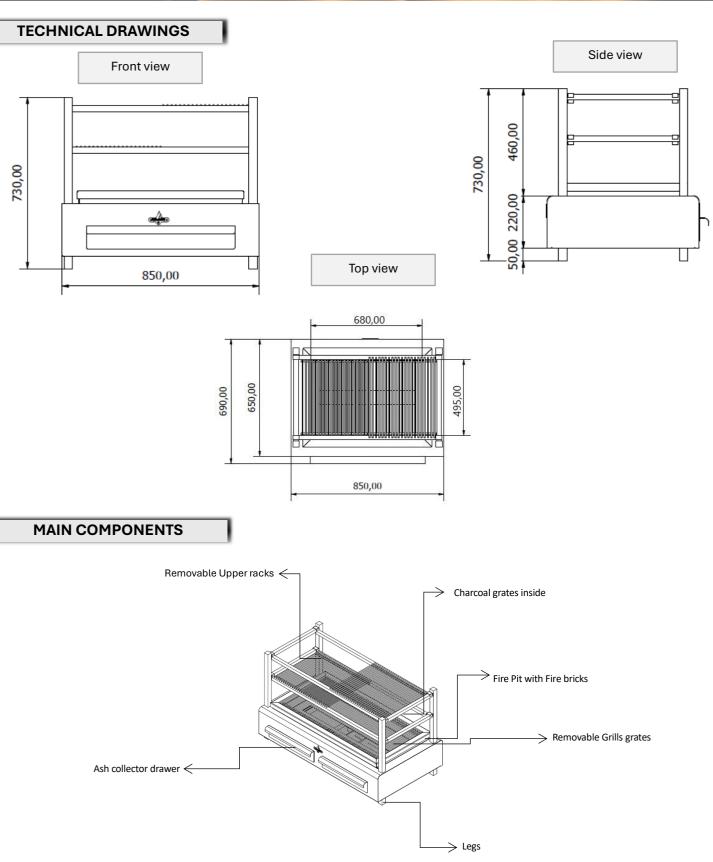

# **TECHNICAL INFORMATION**

| Roasting area               | 680X495 mm         |
|-----------------------------|--------------------|
| Fire up time                | 20 min average     |
| Charcoal daily consumption* | Charcoal 8 - 10 kg |
| Broiling temperature        | 200 °C to 250 °C   |
| Exhaust rate                | 2.500 m3/h         |

### **DIMENSIONS & WEIGHTS**

| Without packaging       | 850X650X730 mm  |  |
|-------------------------|-----------------|--|
| With packaging          | 950X800X1000 mm |  |
| Weight (NET)            | 100 kg          |  |
| Weight (with packaging) | 132 kg          |  |