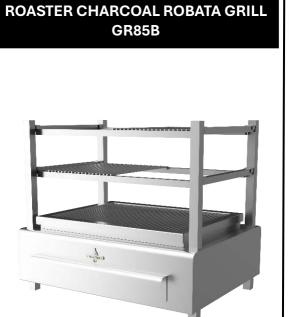

# **TECHNICAL INFORMATION**

| Roasting area               | 680X495 mm         |
|-----------------------------|--------------------|
| Fire up time                | 20 min average     |
| Charcoal daily consumption* | Charcoal 8 - 10 kg |
| Broiling temperature        | 200 °C to 250 °C   |
| Exhaust rate                | 2.500 m3/h         |

### **DIMENSIONS & WEIGHTS**

| Without packaging       | 850X650X730 mm  |  |
|-------------------------|-----------------|--|
| With packaging          | 950X800X1000 mm |  |
| Weight (NET)            | 100 kg          |  |
| Weight (with packaging) | 132 kg          |  |