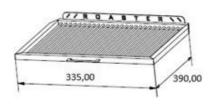

ng) | 205 kg          |

#### **INSTALLATION**

| Clearance with non-flammable equipment | 100 mm |
|----------------------------------------|--------|
| Clearance with flammable equipment     | 300 mm |

\*Depends on the charcoal quality

## **INCLUDED**

| Fire braker                     | Tong                 | Grill Scraper |
|---------------------------------|----------------------|---------------|
| 1x Stainless Steel Grill Grates | Clip Tong            | Ash Shovel    |
| Grease Collector                | Wire Brush           | Poker         |
|                                 | Ash Collector Drawer | Packaging     |
|                                 |                      |               |

### **ACCESSORIES**









# **TECHNICAL DRAWINGS**







Dimensions with Open Door







Roasting area

# MAIN COMPONENTS



\*Dimensions in mm

<sup>\*</sup>The charcoal ovens are subject to technical and design changes without previous notice