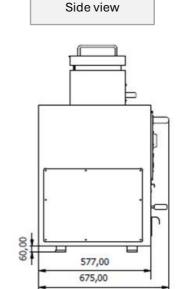

### **DIMENSIONS & WEIGHTS**

| Without packaging       | 585X577X1095 mm |
|-------------------------|-----------------|
| With packaging          | 700X780X1340 mm |
| Weight (NET)            | 167 kg          |
| Weight (with packaging) | 205 kg          |

# **TECHNICAL DRAWINGS**

Dimensions with Open Door

Roasting area