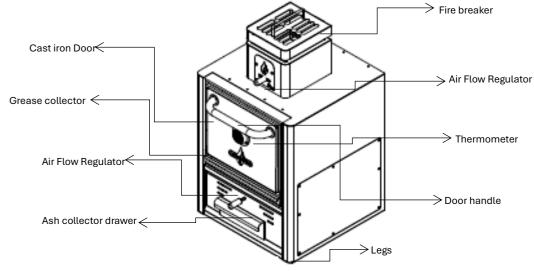

# MAIN COMPONENTS

\*Dimensions in mm

<sup>\*</sup>The charcoal ovens are subject to technical and design changes without previous notice