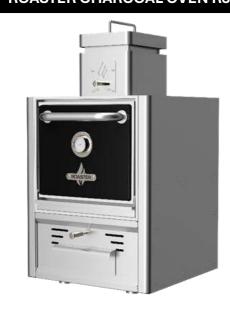

# **ROASTER CHARCOAL OVEN R34**

# MAIN COMPONENTS

\*Dimensions in mm

<sup>\*</sup>The charcoal ovens are subject to technical and design changes without previous notice