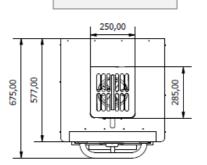

# MAIN COMPONENTS

\*Dimensions in mm

<sup>\*</sup>The charcoal ovens are subject to technical and design changes without previous notice