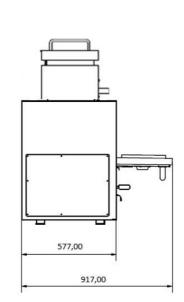

# **TECHNICAL DRAWINGS**

Dimensions with Open Door

Roasting area

### **DIMENSIONS & WEIGHTS**

| Without packaging       | 585X577X1095 mm |
|-------------------------|-----------------|
| With packaging          | 700X780X1340 mm |
| Weight (NET)            | 167 kg          |
| Weight (with packaging) | 205 kg          |