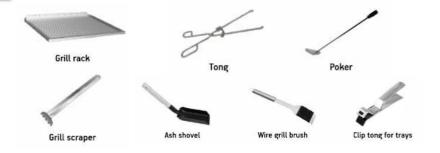

## **INCLUDED**

| Fire braker                     | Tong                 | Grill Scraper |
|---------------------------------|----------------------|---------------|
| 1x Stainless Steel Grill Grates | Clip Tong            | Ash Shovel    |
| Grease Collector                | Wire Brush           | Poker         |
|                                 | Ash Collector Drawer | Packaging     |
|                                 |                      |               |

### **ACCESSORIES**