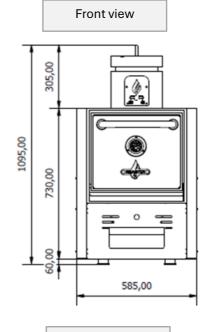

### **DIMENSIONS & WEIGHTS**

| Without packaging       | 585X577X1095 mm |
|-------------------------|-----------------|
| With packaging          | 700X780X1340 mm |
| Weight (NET)            | 167 kg          |
| Weight (with packaging) | 205 kg          |

# **TECHNICAL DRAWINGS**

Dimensions with Open Door

Roasting area