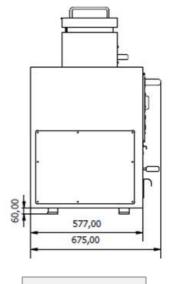

### **DIMENSIONS & WEIGHTS**

| Without packaging       | 585X577X1095 mm |
|-------------------------|-----------------|
| With packaging          | 700X780X1340 mm |
| Weight (NET)            | 150 kg          |
| Weight (with packaging) | 205 kg          |

### **TECHNICAL DRAWINGS**

### Dimensions with Open Door