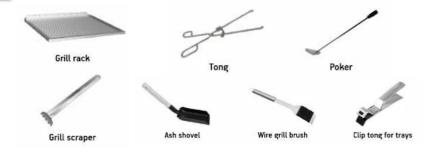

### **INCLUDED**

| Fire braker                     | Tong                 | Grill Scraper |
|---------------------------------|----------------------|---------------|
| 1x Stainless Steel Grill Grates | Clip Tong            | Ash Shovel    |
| Grease Collector                | Wire Brush           | Poker         |
|                                 | Ash Collector Drawer | Packaging     |
|                                 |                      |               |

### **ACCESSORIES**