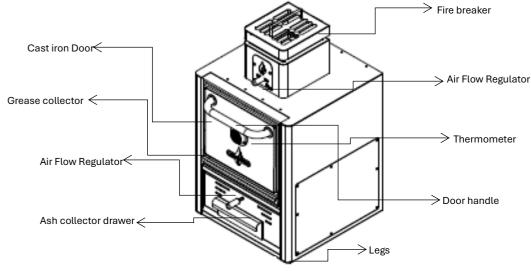

## MAIN COMPONENTS

\*Dimensions in mm

<sup>\*</sup>The charcoal ovens are subject to technical and design changes without previous notice