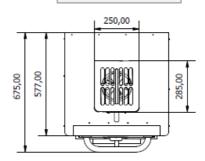

### **DIMENSIONS & WEIGHTS**

| Without packaging       | 585X577X1095 mm |
|-------------------------|-----------------|
| With packaging          | 700X780X1340 mm |
| Weight (NET)            | 150 kg          |
| Weight (with packaging) | 205 kg          |

### **TECHNICAL DRAWINGS**

## Side view