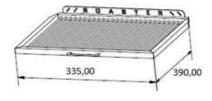

|

### INSTALLATION

| Clearance with non-flammable equipment | 100 mm |
|----------------------------------------|--------|
| Clearance with flammable equipment     | 300 mm |

\*Depends on the charcoal quality

### **INCLUDED**

| Fire braker                     | Tong                 | Grill Scraper |
|---------------------------------|----------------------|---------------|
| 1x Stainless Steel Grill Grates | Clip Tong            | Ash Shovel    |
| Grease Collector                | Wire Brush           | Poker         |
|                                 | Ash Collector Drawer | Packaging     |
|                                 |                      |               |

### **ACCESSORIES**







# ROASTER 🐉

### **TECHNICAL DRAWINGS**







## Side view



### Roasting area



### Dimensions with Open Door



## MAIN COMPONENTS



\*Dimensions in mm



<sup>\*</sup>The charcoal ovens are subject to technical and design changes without previous notice