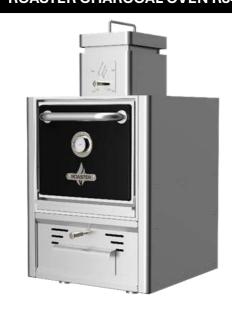

## **ROASTER CHARCOAL OVEN R34**

## **TECHNICAL INFORMATION**

| Productivity +-              | 30 diners      |  |
|------------------------------|----------------|--|
| Fire up time                 | 30 min average |  |
| Charcoal daily consumption * | 5 – 7 kg       |  |
| Performance *                | 7 h            |  |
| Broiling temperature         | 250°C to 350°C |  |
| Exhaust rate                 | 1400 m3/h      |  |
| Heat Output                  | 5 kw           |  |
| Extraction Diameter Φ        | 180 mm         |  |

### **DIMENSIONS & WEIGHTS**

| Without packaging       | 585X577X1095 mm |
|-------------------------|-----------------|
| With packaging          | 700X780X1340 mm |
| Weight (NET)            | 150 kg          |
| Weight (with packaging) | 205 kg          |