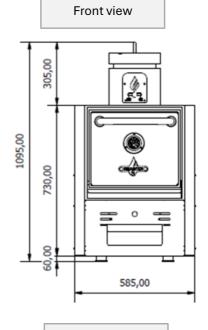

### **DIMENSIONS & WEIGHTS**

| Without packaging       | 585X577X1095 mm |
|-------------------------|-----------------|
| With packaging          | 700X780X1340 mm |
| Weight (NET)            | 150 kg          |
| Weight (with packaging) | 205 kg          |

### **TECHNICAL DRAWINGS**

## Side view