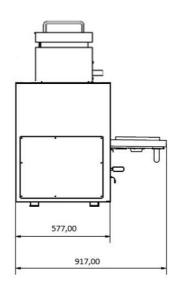

learance with non-flammable equipment | 100 mm |
|----------------------------------------|--------|
| Clearance with flammable equipment     | 300 mm |

\*Depends on the charcoal quality

### **INCLUDED**

| Fire braker                     | Tong                 | Grill Scraper |
|---------------------------------|----------------------|---------------|
| 1x Stainless Steel Grill Grates | Clip Tong            | Ash Shovel    |
| Grease Collector                | Wire Brush           | Poker         |
|                                 | Ash Collector Drawer | Packaging     |
|                                 |                      |               |

### **ACCESSORIES**







# ROASTER 🐉

### **TECHNICAL DRAWINGS**







## Side view



### Roasting area



### Dimensions with Open Door



## MAIN COMPONENTS



\*Dimensions in mm



<sup>\*</sup>The charcoal ovens are subject to technical and design changes without previous notice