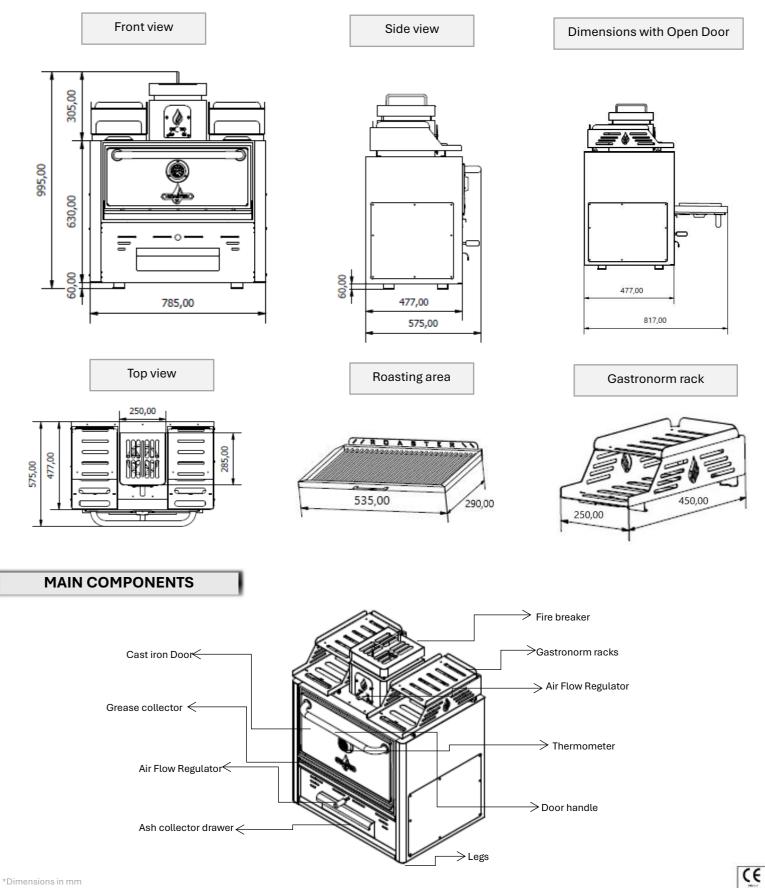

#### **DIMENSIONS & WEIGHTS**

| Without packaging       | 785X477X995 mm  |  |
|-------------------------|-----------------|--|
| With packaging          | 930X680X1270 mm |  |
| Weight (NET)            | 180 kg          |  |
| Weight (with packaging) | 230 kg          |  |

#### **TECHNICAL DRAWINGS**

\*The charcoal ovens are subject to technical and design changes without previous notice

Sales Office 312 Syngrou Ave., Kallithea, 17673, Athens, Greece Factory 2nd km.Kozani – Nea Nikopoli,50100,Kozani,Greece