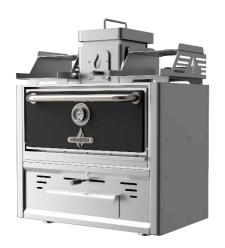

#### **ROASTER CHARCOAL OVEN R53s**

### **TECHNICAL INFORMATION** 35 diners

| Productivity +-              | 35 diners      |  |
|------------------------------|----------------|--|
| Fire up time                 | 30 min average |  |
| Charcoal daily consumption * | 5 - 7 kg       |  |
| Performance *                | 7 h            |  |
| Broiling temperature         | 250°C to 350°C |  |
| Exhaust rate                 | 1500m3/h       |  |
| Heat Output                  | 5 kw           |  |
| Extraction Diameter Φ        | 180 mm         |  |

#### **DIMENSIONS & WEIGHTS**

| Without packaging       | 785X477X995 mm  |  |
|-------------------------|-----------------|--|
| With packaging          | 930X680X1270 mm |  |
| Weight (NET)            | 180 kg          |  |
| Weight (with packaging) | 230 kg          |  |