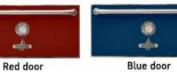

Born to Grill





#### **ROASTER CHARCOAL OVEN R53s**

#### **AVAILABLE COLORS**

## 0

silio Inox door

Black door



# Blue door

### **TECHNICAL INFORMATION** 35 diners

| Productivity +-              | 35 diners      |  |
|------------------------------|----------------|--|
| Fire up time                 | 30 min average |  |
| Charcoal daily consumption * | 5 - 7 kg       |  |
| Performance *                | 7 h            |  |
| Broiling temperature         | 250°C to 350°C |  |
| Exhaust rate                 | 1500m3/h       |  |
| Heat Output                  | 5 kw           |  |
| Extraction Diameter Φ        | 180 mm         |  |

#### **DIMENSIONS & WEIGHTS**

| Without packaging       | 785X477X995 mm  |  |
|-------------------------|-----------------|--|
| With packaging          | 930X680X1270 mm |  |
| Weight (NET)            | 180 kg          |  |
| Weight (with packaging) | 230 kg