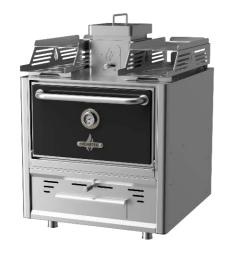

## **ROASTER CHARCOAL OVEN R56**

| Productivity +-              | 75 diners      |  |
|------------------------------|----------------|--|
| Fire up time                 | 30 min average |  |
| Charcoal daily consumption * | 10 – 12 kg     |  |
| Performance *                | 9 h            |  |
| Broiling temperature         | 250°C to 350°C |  |
| Exhaust rate                 | 2100 m3/h      |  |
| Heat Output                  | 6 kw           |  |
| Extraction Diameter Φ        | 180 mm         |  |

### **DIMENSIONS & WEIGHTS**

| Without packaging       | 785X777X1095 mm |
|-------------------------|-----------------|
| With packaging          | 930X980X1370 mm |
| Weight (NET)            | 281 kg          |
| Weight (with packaging) | 334 kg          |

#### **INSTALLATION**

| Clearance with non-flammable equipment | 100 mm |
|----------------------------------------|--------|
| Clearance with flammable equipment     | 300 mm |

\*Depends on the charcoal quality