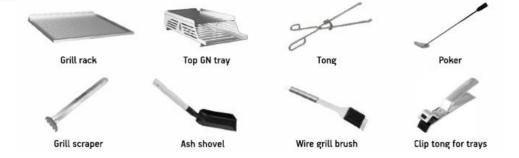

## **INCLUDED**

| Fire braker                     | Tong                 | Grill Scraper |
|---------------------------------|----------------------|---------------|
| 2x Stainless Steel Grill Grates | Clip Tong            | Ash Shovel    |
| 2x Top GN Trays                 | Wire Brush           | Poker         |
| Grease Collector                | Ash Collector Drawer | Packaging     |

#### **ACCESSORIES**