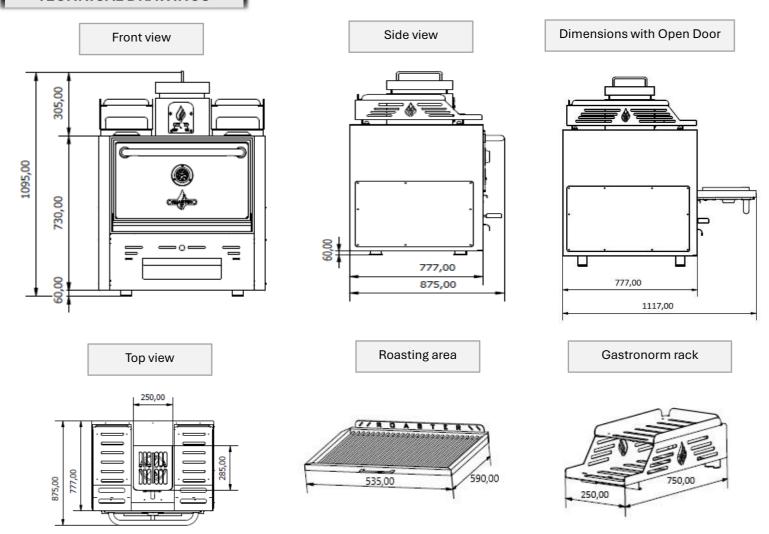

## **TECHNICAL DRAWINGS**

### **DIMENSIONS & WEIGHTS**

| Without packaging       | 785X777X1095 mm |
|-------------------------|-----------------|
| With packaging          | 930X980X1370 mm |
| Weight (NET)            | 281 kg          |
| Weight (with packaging) | 334 kg          |