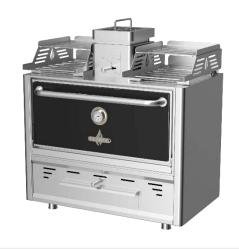

## **ROASTER CHARCOAL OVEN R74**

### **AVAILABLE COLORS**

Inox door Black door