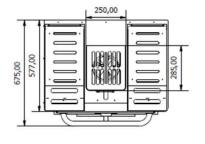

### **TECHNICAL DRAWINGS**

Front view

Side view

Dimensions with Open Door

Top view

Roasting area

Gastronorm rack