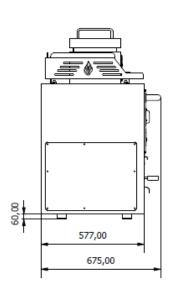

#### **DIMENSIONS & WEIGHTS**

| Without packaging       | 985X577X1095 mm  |  |
|-------------------------|------------------|--|
| With packaging          | 1130X780X1370 mm |  |
| Weight (NET)            | 278 kg           |  |
| Weight (with packaging) | 335 kg           |  |

### **TECHNICAL DRAWINGS**

Front view

Side view

Dimensions with Open Door

Top view

Roasting area

Gastronorm rack