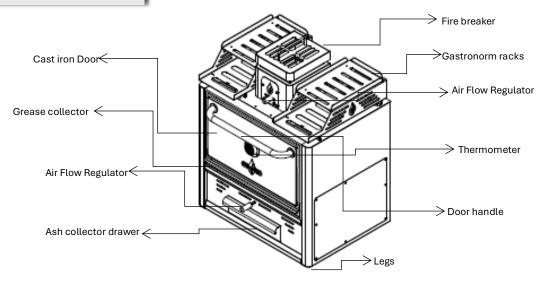

# **MAIN COMPONENTS**

\*Dimensions in mm

<sup>\*</sup>The charcoal ovens are subject to technical and design changes without previous notice