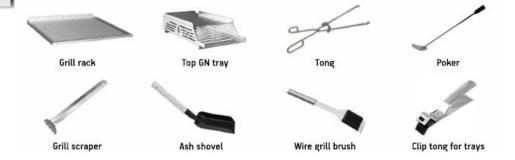

### **INCLUDED**

| Fire braker                     | Tong                 | Grill Scraper |
|---------------------------------|----------------------|---------------|
| 2x Stainless Steel Grill Grates | Clip Tong            | Ash Shovel    |
| 2x Top GN Trays                 | Wire Brush           | Poker         |
| Grease Collector                | Ash Collector Drawer | Packaging     |

### **ACCESSORIES**