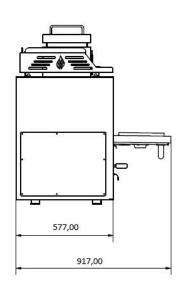

### **TECHNICAL DRAWINGS**

Front view

Side view

Dimensions with Open Door

Top view

Roasting area

Gastronorm rack