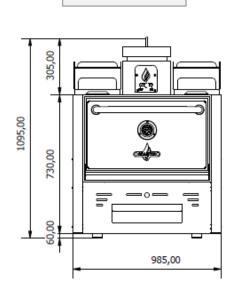

#### **DIMENSIONS & WEIGHTS**

| Without packaging       | 985X577X1095 mm  |  |
|-------------------------|------------------|--|
| With packaging          | 1130X780X1370 mm |  |
| Weight (NET)            | 278 kg           |  |
| Weight (with packaging) | 335 kg           |  |

### **TECHNICAL DRAWINGS**

Front view

Side view

Dimensions with Open Door

Top view

Roasting area

Gastronorm rack