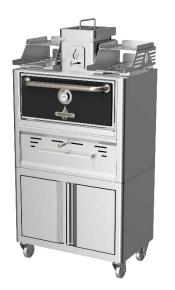

## **ROASTER CHARCOAL OVEN ROC53s**

### **DIMENSIONS & WEIGHTS**

| Without packaging       | 785X477X1585 mm |
|-------------------------|-----------------|
| With packaging          | 930X680X1790 mm |
| Weight (NET)            | 205 kg          |
| Weight (with packaging) | 272 kg          |