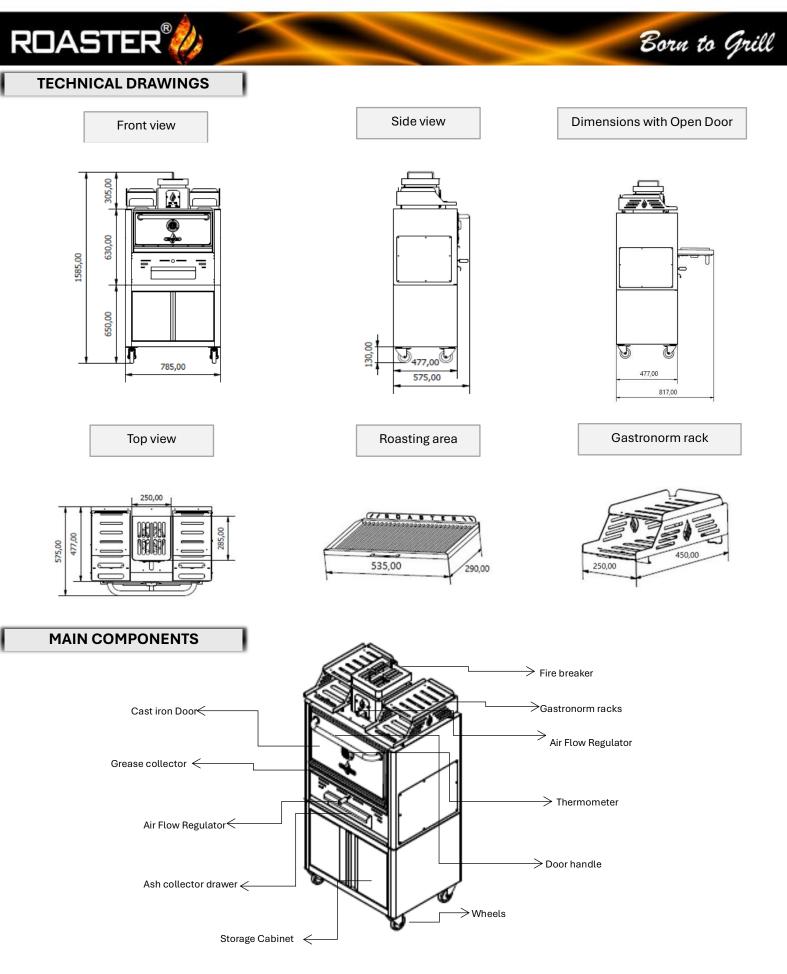

# **TECHNICAL INFORMATION**

| Productivity +-              | 35 diners      |  |
|------------------------------|----------------|--|
| Fire up time                 | 30 min average |  |
| Charcoal daily consumption * | 5 - 7 kg       |  |
| Performance *                | 7 h            |  |
| Broiling temperature         | 250°C to 350°C |  |
| Exhaust rate                 | 1500m3/h       |  |
| Heat Output                  | 5 kw           |  |
| Extraction Diameter Φ        | 180 mm         |  |

### **DIMENSIONS & WEIGHTS**

| Without packaging       | 785X477X1585 mm |
|-------------------------|-----------------|
| With packaging          | 930X680X1790 mm |
| Weight (NET)            | 205 kg          |
| Weight (with packaging) | 272 kg          |

## INSTALLATION

Clearance with non-flammable equipment Clearance with flammable equipment

```
100 mm
300 mm
```

\*Depends on the charcoal quality