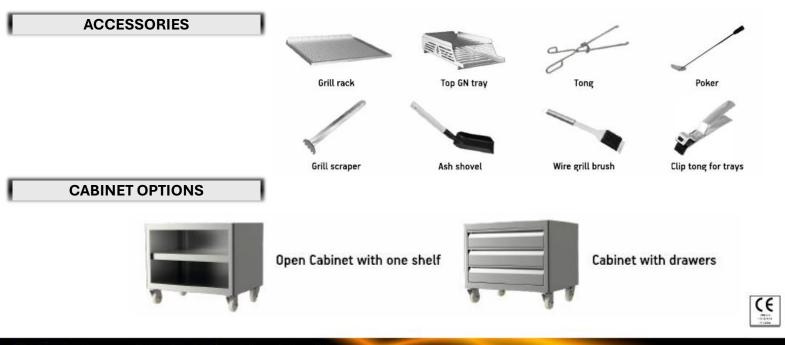

### INCLUDED

| Fire braker                     | Tong                 | Grill Scraper |
|---------------------------------|----------------------|---------------|
| 2x Stainless Steel Grill Grates | Clip Tong            | Ash Shovel    |
| 2x Top GN Trays                 | Wire Brush           | Poker         |
| Grease Collector                | Ash Collector Drawer | Packaging     |