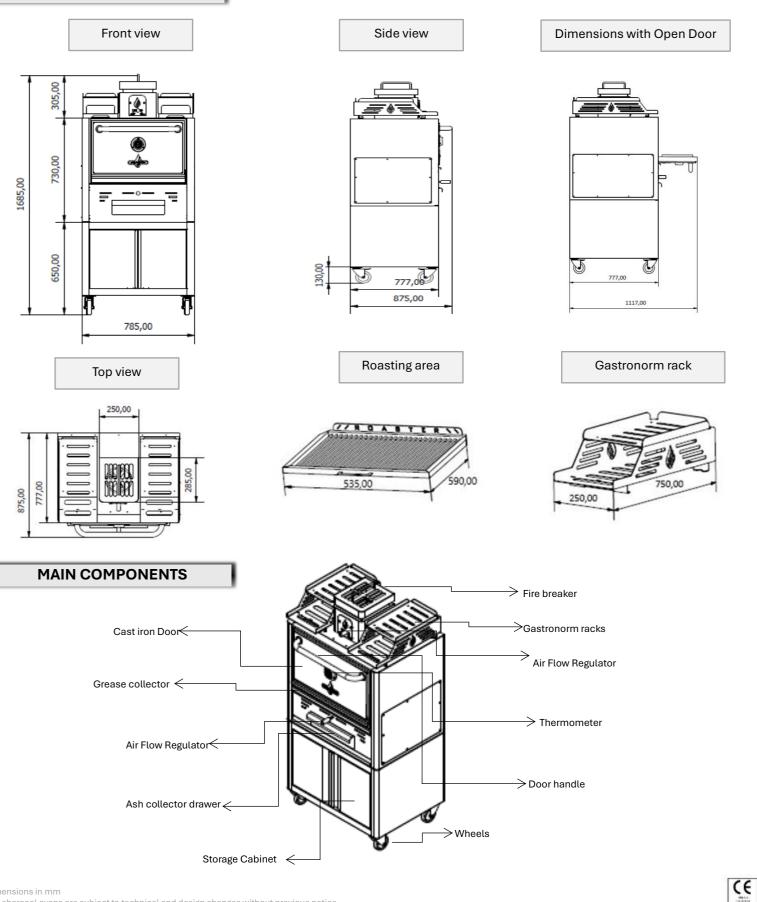

#### **TECHNICAL DRAWINGS**

\*Dimensions in mm

\*The charcoal ovens are subject to technical and design changes without previous notice

**BIOKAN GP -Commercial Kitchen Equipment** sales@roastergrills.com +30 210 2203458 www.roastergrills.com