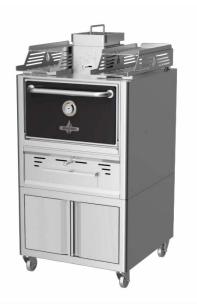

Born to Grill



# **ROASTER CHARCOAL OVEN ROC56**



### **AVAILABLE COLORS**

sila Inox door

0

Black door



# Blue door

### ACCESSORIES

| TECHNICAL INFORMATION        |                    |  |
|------------------------------|--------------------|--|
| Productivity +-              | 75 diners          |  |
| Fire up time                 | 30 min average     |  |
| Charcoal daily consumption * | 22.04 – 26.45 libs |  |
| Performance *                | 9 h                |  |
| Broiling temperature         | 482°C to 350°C     |  |
| Exhaust rate                 | 2100 m3/h          |  |
| Heat Output                  | 6 kw               |  |
| Extraction Diameter Φ        | 180 mm             |  |

#### **DIMENSIONS & WEIGHTS**

| Without packaging       | 785X777X1685 mm |
|-------------------------|-----------------|
| With packagin