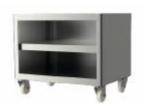

130X780X1890 mm |
| Weight (NET)            | 310 kg           |
| Weight (with packaging) | 377 kg           |

| INIC | ГЛІ | I AT |  |
|------|-----|------|--|
| INS  | IAL | LAI  |  |

| Clearance with non-flammable equipment | 100 mm |
|----------------------------------------|--------|
| Clearance with flammable equipment     | 300 mm |

\*Depends on the charcoal quality

## **INCLUDED**

| Fire braker                     | Tong                 | Grill Scraper |
|---------------------------------|----------------------|---------------|
| 2x Stainless Steel Grill Grates | Clip Tong            | Ash Shovel    |
| 2x Top GN Trays                 | Wire Brush           | Poker         |
| Grease Collector                | Ash Collector Drawer | Packaging     |



## **CABINET OPTIONS**



Open Cabinet with one shelf



Cabinet with drawers





#### **TECHNICAL DRAWINGS**



<sup>\*</sup>Dimensions in mm



<sup>\*</sup>The charcoal ovens are subject to technical and design changes without previous notice