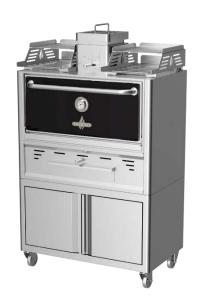

# **ROASTER CHARCOAL OVEN ROC74**

## **AVAILABLE COLORS**

Inox door Black door

**ACCESSORIES** 

| TECHNICAL INFORMATION        |                |  |  |
|------------------------------|----------------|--|--|
| Productivity +-              | 75 diners      |  |  |
| Fire up time                 | 30 min average |  |  |
| Charcoal daily consumption * | 10 – 12 kg     |  |  |
| Performance *                | 9 h            |  |  |
| Broiling temperature         | 250°C to 350°C |  |  |
| Exhaust rate                 | 2100 m3/h      |  |  |
| Heat Output                  | 6 kw           |  |  |
| Extraction Diameter Φ        | 180 mm         |  |  |

## **INCLUDED**

| Fire braker                     | Tong                 | Grill Scraper |
|---------------------------------|----------------------|---------------|
| 2x Stainless Steel Grill Grates | Clip Tong            | Ash Shovel    |
| 2x Top GN Trays                 | Wire Brush           | Poker         |
| Grease Collector                | Ash Collector Drawer | Packaging     |