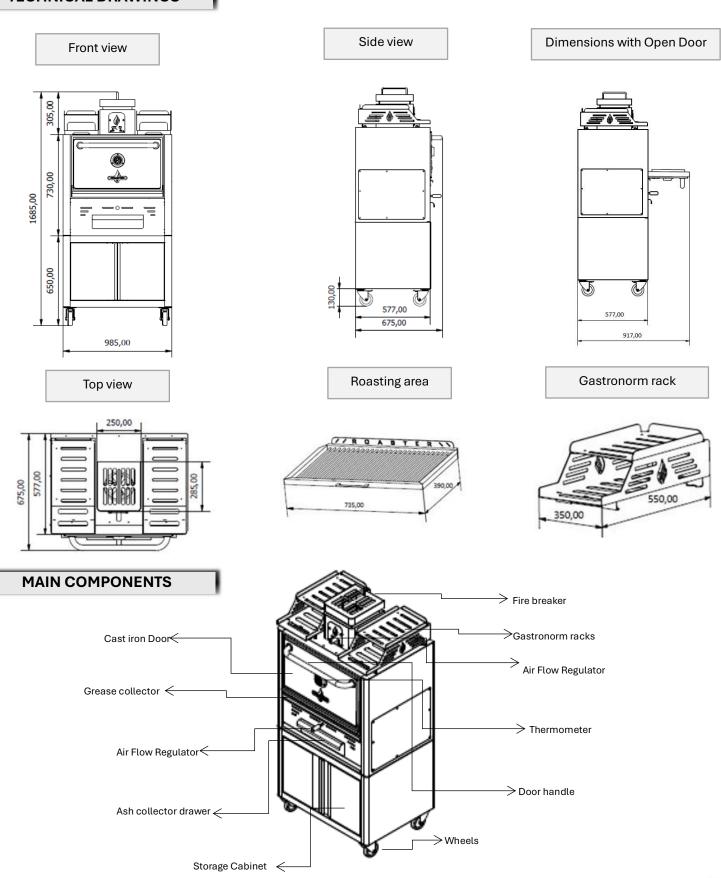

#### **TECHNICAL DRAWINGS**

<sup>\*</sup>Dimensions in mm

<sup>\*</sup>The charcoal ovens are subject to technical and design changes without previous notice

# **DIMENSIONS & WEIGHTS**

| Without packaging       | 985X577X1685 mm  |
|-------------------------|------------------|
| With packaging          | 1130X780X1890 mm |
| Weight (NET)            | 310 kg           |
| Weight (with packaging) | 377 kg           |