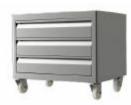

)            | 310 kg           |
| Weight (with packaging) | 377 kg           |

| INIC | ГЛІ | I AT |  |
|------|-----|------|--|
| INS  | IAL | LAI  |  |

| Clearance with non-flammable equipment | 100 mm |
|----------------------------------------|--------|
| Clearance with flammable equipment     | 300 mm |

\*Depends on the charcoal quality

## **INCLUDED**

| Fire braker                     | Tong                 | Grill Scraper |
|---------------------------------|----------------------|---------------|
| 2x Stainless Steel Grill Grates | Clip Tong            | Ash Shovel    |
| 2x Top GN Trays                 | Wire Brush           | Poker         |
| Grease Collector                | Ash Collector Drawer | Packaging     |



## **CABINET OPTIONS**



Open Cabinet with one shelf



Cabinet with drawers





#### **TECHNICAL DRAWINGS**



<sup>\*</sup>Dimensions in mm



<sup>\*</sup>The charcoal ovens are subject to technical and design changes without previous notice