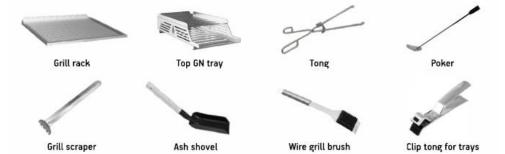

## **INCLUDED**

| Fire braker                     | Tong                 | Grill Scraper |
|---------------------------------|----------------------|---------------|
| 2x Stainless Steel Grill Grates | Clip Tong            | Ash Shovel    |
| 2x Top GN Trays                 | Wire Brush           | Poker         |
| Grease Collector                | Ash Collector Drawer | Packaging     |